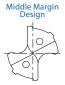

## Middle Margin -

for improved stability in deep-hole applications.

(8D & up)

# Middle Margin Design 8D & Up

#### More Stability than Conventional Double Margin Designs

Unlike the conventional double margin, the second margin has been placed in the center of the peripheral land. This has shortened the time from the start of engagement to the four-point restraint by the double margin. Furthermore, it has improved stability during intermittent cutting such as cross-drilling or when penetrating an angled surface.