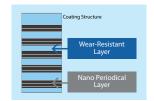

# EgiAs. Coating

#### **Exceptional Wear Resistance & Toughness**

Constructed with extreme toughness, high wear and heat resistance characteristics that ensures stable and consistent tool life. Suppresses friction with the wear resistance layer; prevents breakage with the nano periodical layer.