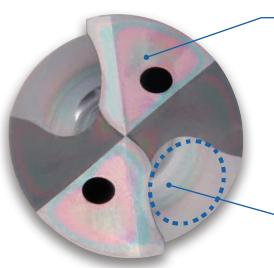

## Middle Margin -

for improved stability in deep-hole applications.

(8D & up)

# Middle Margin Design 8D & Up

#### More Stability than Conventional Double Margin Designs

Unlike the conventional double margin, the second margin has been placed in the center of the peripheral land. This has shortened the time from the start of engagement to the four-point restraint by the double margin. Furthermore, it has improved stability during intermittent cutting such as cross-drilling or when penetrating an angled surface.