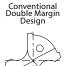

# Middle Margin Design 8D & Up

#### More Stability than Conventional Double Margin Designs

Unlike the conventional double margin, the second margin has been placed in the center of the peripheral land. This has shortened the time from the start of engagement to the four-point restraint by the double margin. Furthermore, it has improved stability during intermittent cutting such as cross-drilling or when penetrating an angled surface.