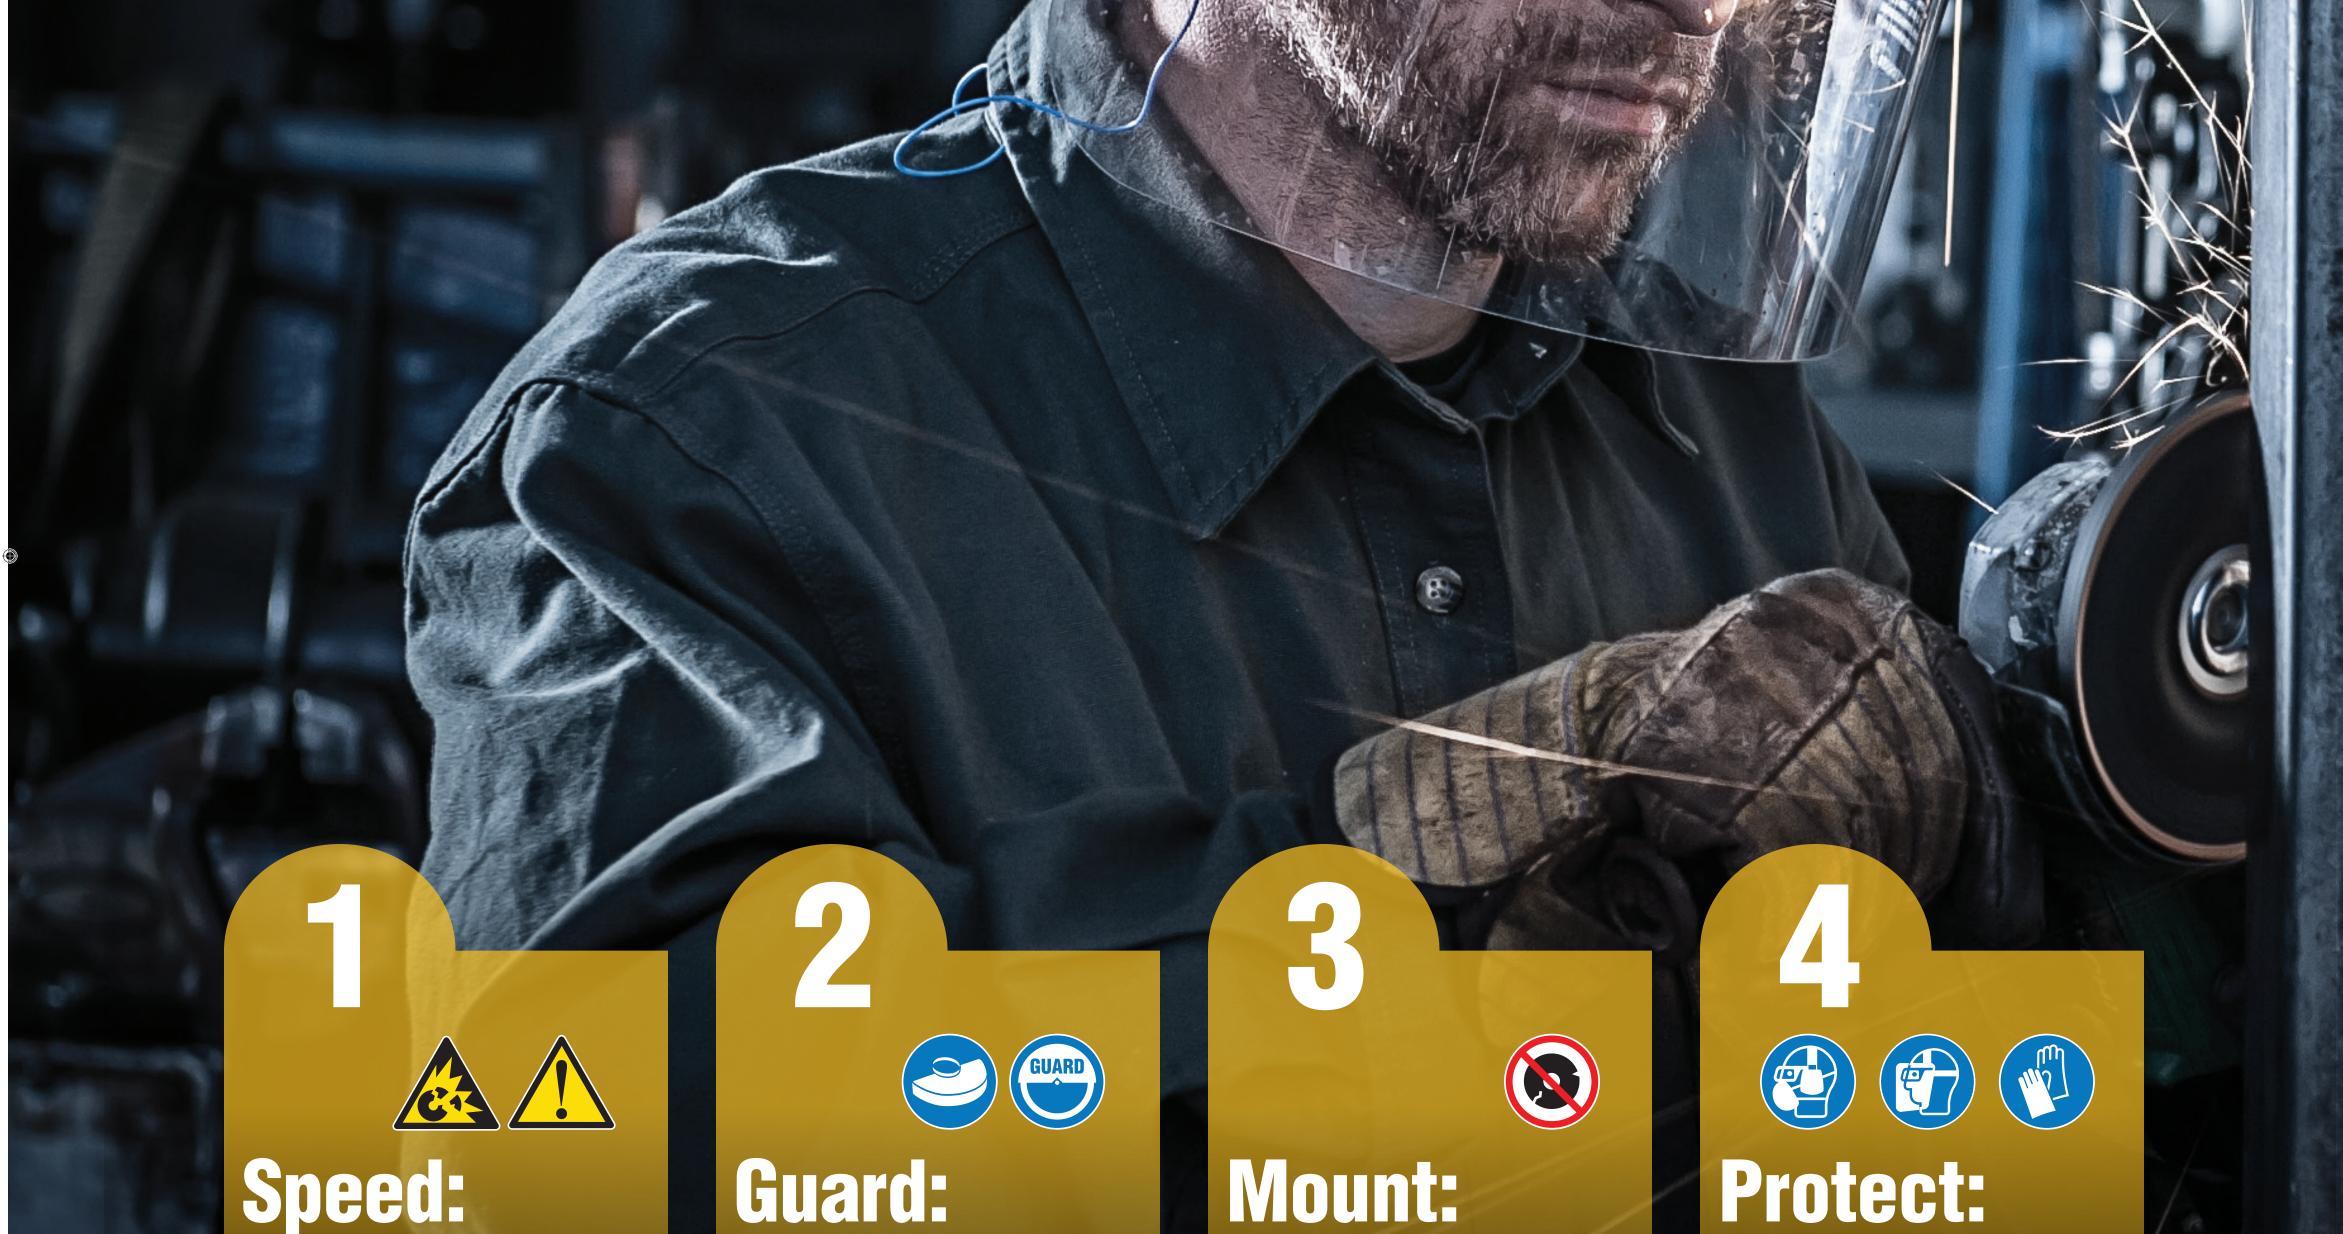

# SAINT-GOBAIN

Never exceed the Maximum RPM marked on the wheel.

Always use the proper guard in the proper position on the tool.

Inspect the wheel before mounting and run a test in an enclosed area prior to grinding. Only use grinders with proper flanges.

Wear all required personal protective equipment (PPE) including but not limited to eye, face, ear, and respiratory protection.

For additional information on grinding wheel safety, please refer to ANSI B7.1, OSHA, the Norton abrasives safety website, or contact the Saint-Gobain Abrasives Product Safety Department at (508) 795-2317 or your Norton representative.