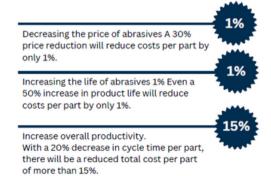

LIO WITH AN ABRASIVE SOLUTION FOR EVERY MARKET

DGI Supply provides an extensive selection of abrasive products tailored to fulfill all your requirements. Whether you're working with metal, wood, or various other materials, our abrasives are guaranteed to deliver the performance and durability you need. Rely on DGI Supply for all your abrasive needs and discover the exceptional quality and service we offer.

## **SOLUTIONS FOR EVERY STEP OF THE WAY**

- BRUSHES
- BUFFING & POLISHING
- DIAMOND & SUPERABRASIVES
- DEBURRING
- NON WOVEN ABRASIVES
- COATED ABRASIVES

- BONDED ABRASIVES
- FINISHING & SHARPENING

With an Abrasive Solutions trained sales force and experienced application engineers we are fully qualified to review your entire manufacturing operation.

## TYPICAL COST REDUCTIONS