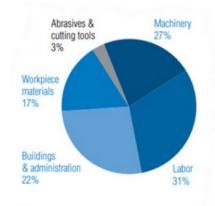

FOLIO WITH AN ABRASIVE SOLUTION FOR EVERY MARKET

DGI Supply provides an extensive selection of abrasive products tailored to fulfill all your requirements. Whether you're working with metal, wood, or various other materials, our abrasives are guaranteed to deliver the performance and durability you need. Rely on DGI Supply for all your abrasive needs and discover the exceptional quality and service we offer.

## **SOLUTIONS FOR EVERY STEP OF THE WAY**

- BRUSHES
- BUFFING & POLISHING
- DIAMOND & SUPERABRASIVES
- DEBURRING
- NON WOVEN ABRASIVES
- COATED ABRASIVES

- BONDED ABRASIVES
- FINISHING & SHARPENING

With an Abrasive Solutions trained sales force and experienced application engineers we are fully qualified to review your entire manufacturing operation.

## TYPICAL COST REDUCTIONS