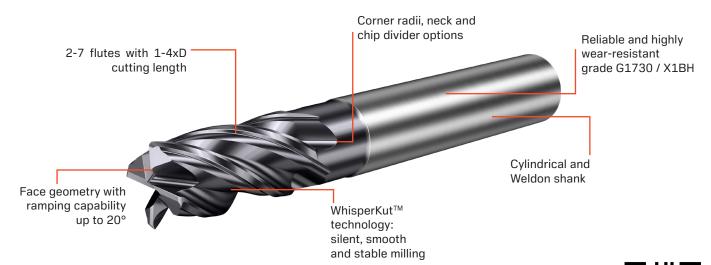

chining, high performance, or a tool that adapts to multiple materials, CoroMill<sup>®</sup> Dura delivers. Now extended with super-sharp cutters for aluminum, this advanced concept features WhisperKut<sup>™</sup> technology to eliminate harmonics and enhance stability—making roughing to finishing easier and more reliable than ever.

## Efficient and versatile end milling

There's no reason to choose between performance and cost-efficiency — you need both. CoroMill<sup>®</sup> Dura delivers with a wide range of flute options and optimized geometries to ensure the right fit for your application.

To maximize tool life and reduce costs, CoroMill<sup>®</sup> Dura can also be reconditioned up to three times while maintaining its original performance and reliability.



## Features & Benefits