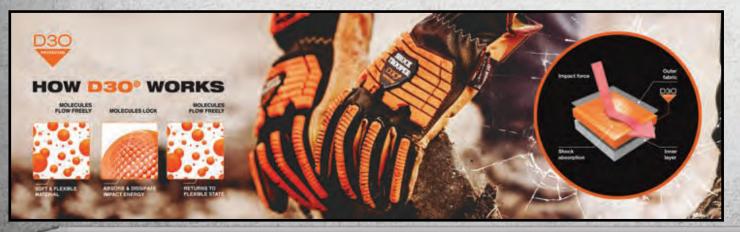

### **D30<sup>®</sup> - IMPACT PROTECTION**

D30<sup>®</sup> is a smart material that in its raw state flows freely when moved slowly, but on shock, locks together to absorb and disperse energy, before instantly returning to its flexible states (this means the harder the impact, the greater the shock absorption). D30<sup>®</sup> provides extreme impact protection and is available in foam (D30<sup>®</sup> Zero) and TPR.