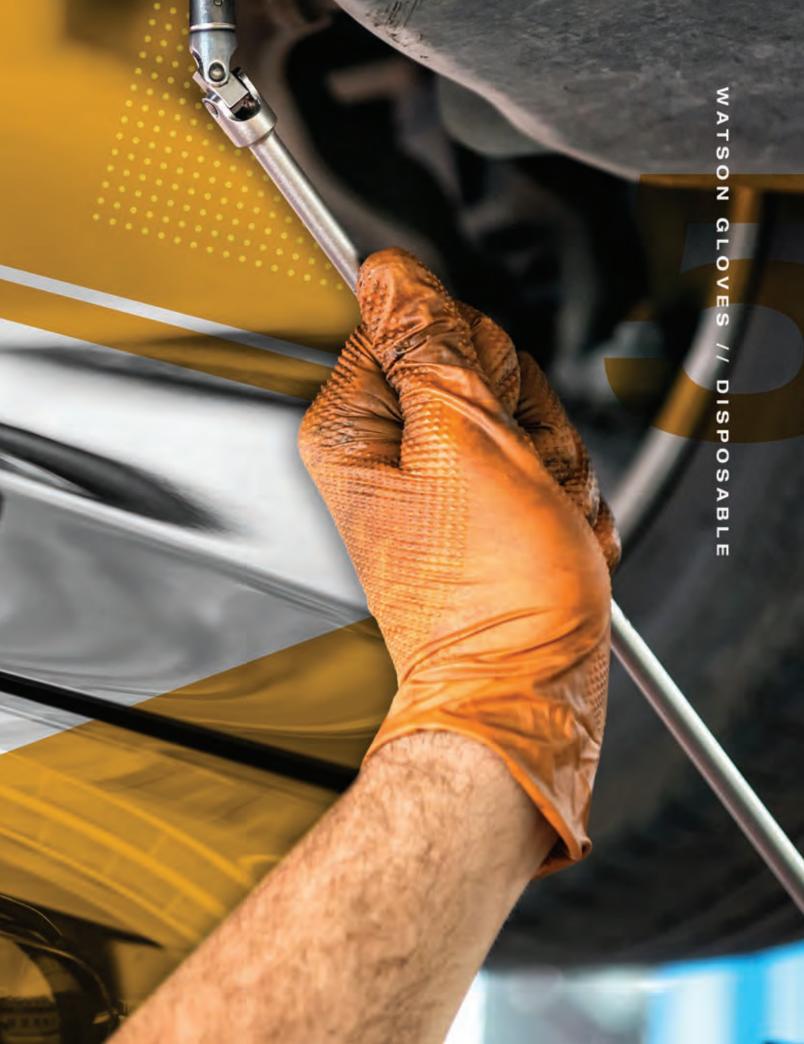

|
| <ul> <li>Heavy<br/>construction</li> <li>Metal handling</li> <li>Glass handling</li> <li>Transportation<br/>vehicle<br/>maintenance</li> <li>Anywhere<br/>there is a risk<br/>for cut</li> </ul> | Heavy<br>construction     Metal handling     Glass handling     Transportation<br>vehicle<br>maintenance     Anywhere<br>there is a risk<br>for cut | <ul> <li>Oil and Gas</li> <li>Heavy<br/>construction</li> <li>Mining</li> <li>Demolition</li> </ul> | <ul> <li>Oil and Gas</li> <li>Heavy<br/>construction</li> <li>Mining</li> <li>Demolition</li> </ul> | Waste<br>management     Heavy<br>construction     Metal<br>handling     Glass handling     Anywhere<br>cut &<br>needlestick<br>resistance is<br>required |

# DISPOSABLE PRODUCTS



### **DISPOSABLES**



#### 5551PF Rival Monkey™

Blue high risk nitrile, powder-free, 8 mil thickness, 11" rolled cuff, 0.65 AQL, 50 aloves/dispenser

Size S-XXL \*Passes ASTM D6978 for fentanyl and gastric acid in hazardous overdose situations



Grease Monkey



Black nitrile, powder-free, 5 mil thickness,

5554PF Grease Monkey®

9.5" rolled cuff, CFIA approved,

100 gloves/dispenser

Size S-XXI



#### **RATINGS** I TECHNOLOGIES



5555PF Grease Monkey®

Black heavyweight nitrile, powder-free, 8 mil thickness, 11" rolled cuff, CFIA approved, 50 gloves/dispenser Size S-XXL

Grease Monkey

Creen Kinkey

Grease Monkey

#### **RATINGS** | **TECHNOLOGIES**



#### 5557PF Green Monkey

6 mil orange heavyweight nitrile with Reclaim<sup>™</sup> additive accelerates biodegradation in active l