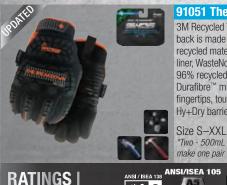

#### 9578 Drill Sergeant

make one pair of gloves ANSI/ISEA 105 EN388

Size S-XXL

3

3M Recycled Thinsulate<sup>™</sup> EC60 palm/ EC100 back is made with 78% post consumer recycled materials, full-grain deerskin leather, foam padded patch, WasteNot™ spandex back made from 96% recycled post consumer PET bottles, heavy duty rubber. hooded fingertips, reinforced thumb saddle, snug-fitting shirred elastic wrist

#### Size S-XXL

ANS

5

PUNCTURE

\*3.8 - 500mL recycled plastic bottle is used to make one pair of gloves

EN388

r]-

2144XP