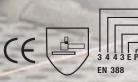

#### **EN388 AND ANSI PICTOGRAMS**

#### EN388: 2016 Pictogram:

The EN 388 rating is scored from (A-F)

Abrasion Resistance Rating
 Cut Resistance Rating (Coup)
 Tear Resistance Rating (Newtons)
 Puncture Resistance Rating (Newtons)
 Cut Resistance Rating (TDM Score)
 Impact Resistance Rating

#### ANSI F2992-15 Icon:

The ANSI ratings is scored from A1-A9

51