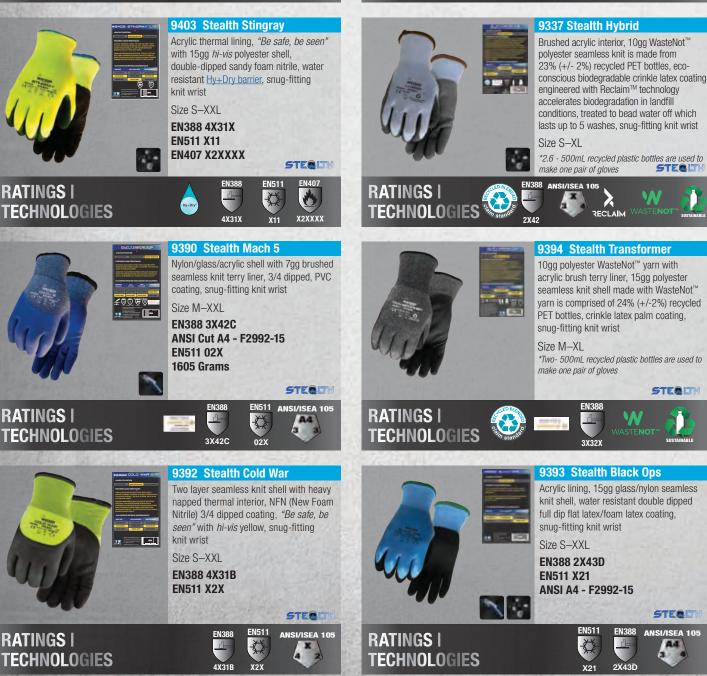

### 9337 Stealth Hybrid

FN388

4843

Brushed acrylic interior, 10gg WasteNot™ polyester seamless knit is made from 23% (+/- 2%) recycled PET bottles, ecoconscious biodegradable crinkle latex coating engineered with Reclaim<sup>™</sup> technology accelerates biodegradation in landfill conditions, treated to bead water off which lasts up to 5 washes, snug-fitting knit wrist Size S-XL

ANSI/ISEA 105

9394 Stealth Transformer

10gg polyester WasteNot<sup>™</sup> yarn with

acrylic brush terry liner, 15gg polyester

PET bottles, crinkle latex palm coating,

seamless knit shell made with WasteNot™

yarn is comprised of 24% (+/-2%) recycled

\*Two- 500mL recycled plastic bottles are used to

STEALT

STERLITH

TECHNOLOGIES

### **COATED**

The Stealth brand of seamless knit gloves offers a second skin fit for maximum dexterity. Our gloves come in a variety of liners and dips including polyurethane, nitrile and latex. Also in the Stealth brand is a range of cut resistant gloves with varying degrees of cut protection for all your extra hand protection needs. If you're looking for work gloves with high dexterity, excellent grip, and comfort, then Stealth is the brand for you.