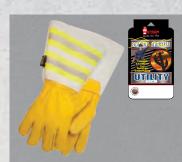

### UTILITY

Introducing Powerline<sup>™</sup>, the revolutionary new brand designed specifically for the utilities industry. Crafted with hard-wearing water resistant cowhide leather and reinforcement patches in all the right areas. Offering superior dexterity and durability, Powerline<sup>™</sup> gloves are the next level of hand protection in the utilities sector.