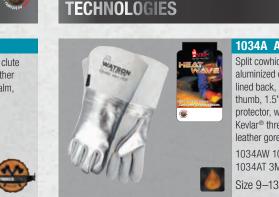

### WELDING

Rock on with Watson's latest welding glove collection - Heavy Metal. Whether you're looking for welding gloves with heat protection, cut resistance, or a performance fit, these gloves will allow you to keep on rockin' no matter the work you do.

Heat Wave is our brand of welding gloves for all of your fabricating, Stick, Tig & Mig welding needs. Our gloves come in variety of fits, styles and gauntlet lengths and are available in both full grain and split leather for excellent protection. There are also lined styles to keep your hands warm while welding in the cold. Heat Wave is the trusted brand in the welding industry.