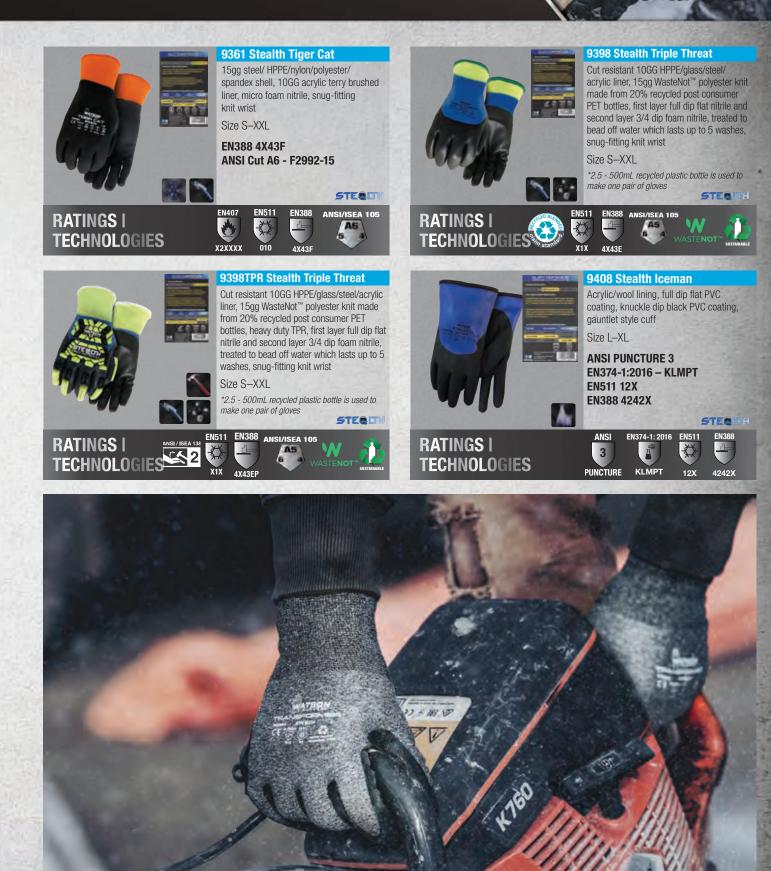

#### **RATINGS** I **TECHNOLOGIES**

RATINGS I

RATINGS I

TECHNOLOGIES

9398TPR Stealth Triple Threat

from 20% recycled post consumer PET

washes, snug-fitting knit wrist

Size S-XXL

EN388

EN511

SI/ISEA 138 **冬**2

make one pair of gloves

snug-fitting knit wrist

make one pair of gloves

Size M-XI

Cut resistant 10GG HPPE/glass/steel/acrylic

liner, 15gg WasteNot<sup>™</sup> polyester knit made

bottles, heavy duty TPR, first layer full dip flat

nitrile and second layer 3/4 dip foam nitrile,

treated to bead off water which lasts up to 5

\*2.5 - 500mL recycled plastic bottle is used to

ANSI/ISEA 105

9394 Stealth Transformer

10gg polyester WasteNot<sup>™</sup> yarn with

acrylic brush terry liner, 15gg polyester

PET bottles, crinkle latex palm coating,

seamless knit shell made with WasteNot™

yarn is comprised of 24% (+/-2%) recycled

\*Two- 500mL recycled plastic bottles are used to

STEALT

STERLITH

TECHNOLOGIES

### 9337 Stealth Hybrid

FN388

4843

Brushed acrylic interior, 10gg WasteNot™ polyester seamless knit is made from 23% (+/- 2%) recycled PET bottles, ecoconscious biodegradable crinkle latex coating engineered with Reclaim<sup>™</sup> technology accelerates biodegradation in landfill conditions, treated to bead water off which lasts up to 5 washes, snug-fitting knit wrist Size S-XL

STERLT

\*2.6 - 500mL recycled plastic bottles are used to make one pair of gloves STERL

Style Size