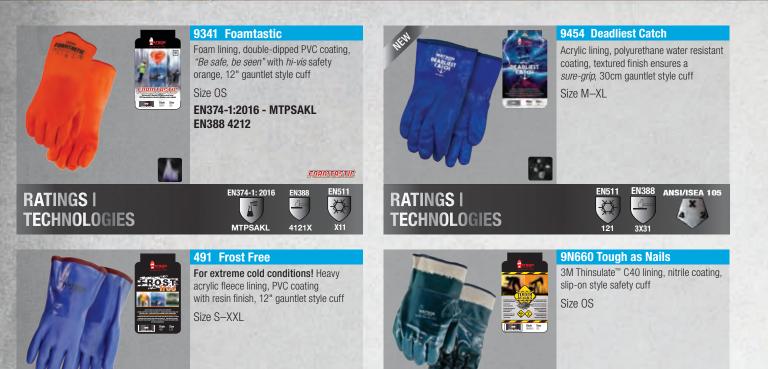

#### WG1 Dura Dip

Double-dipped PVC, *sure-grip* textured finish, snug-fitting knit wrist WG12 fully coated, 12" gauntlet WG14 fully coated, 14" gauntlet

WG18 fully coated, 18" gauntlet Size OS

DIZE US

#### RATINGS I TECHNOLOGIES

EN388

4

4142X

Double-dipped PVC, *sure-grip* textured finish, 14" gauntlet WG12 - 12" WG18 - 18" Size OS

EN374-5:2016

D

VIRUS

EN374-1: 2016

Ā

JKLMTPS

EN374-1:2016 - JKLMTPS TYPE A