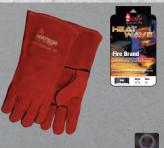

### WELDING

Rock on with Watson's latest welding glove collection - Heavy Metal. Whether you're looking for welding gloves with heat protection, cut resistance, or a performance fit, these gloves will allow you to keep on rockin' no matter the work you do.

Heat Wave is our brand of welding gloves for all of your fabricating, Stick, Tig & Mig welding needs. Our gloves come in variety of fits, styles and gauntlet lengths and are available in both full grain and split leather for excellent protection. There are also lined styles to keep your hands warm while welding in the cold. Heat Wave is the trusted brand in the welding industry.