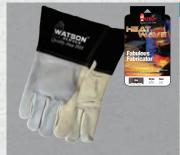

### WELDING

Rock on with Watson's latest welding glove collection - Heavy Metal. Whether you're looking for welding gloves with heat protection, cut resistance, or a performance fit, these gloves will allow you to keep on rockin' no matter the work you do.

Heat Wave is our brand of welding gloves for all of your fabricating, Stick, Tig & Mig welding needs. Our gloves come in variety of fits, styles and gauntlet lengths and are available in both full grain and split leather for excellent protection. There are also lined styles to keep your hands warm while welding in the cold. Heat Wave is the trusted brand in the welding industry.