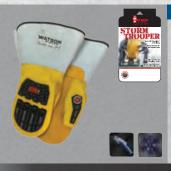

#### 5782CR Storm Trooper

Full-grain deerskin leather back with Dryhide<sup>™</sup> oil and water resistant cowhide leather palm, stitched with Kevlar®, impact protection heavy duty flame resistant rubber on back of hand and thumbs, cut resistant Cut Shield<sup>™</sup> ANSI A5 liner, snug-fitting shirred elastic wrist, "Be safe, be seen" with reflective strip on 3" band cuff

STORM TROOPER

A5

EN388 ANSI/ISEA 105

<u>\$</u>2

95783CR Storm Trooper Mitt 3M Thinsulate<sup>™</sup> C300 lining (5 finger lining), Cutshield<sup>™</sup> premium P-aramid/ steel/polyester liner, full-grain cowhide leather back with Dryhide<sup>™</sup> oil and water resistant cowhide leather palm, stitched with Keylar® thread, flame resistant heavy duty rubber on back of hand and thumb. shirred elastic wrist, slip-on style cuff, made in Canada