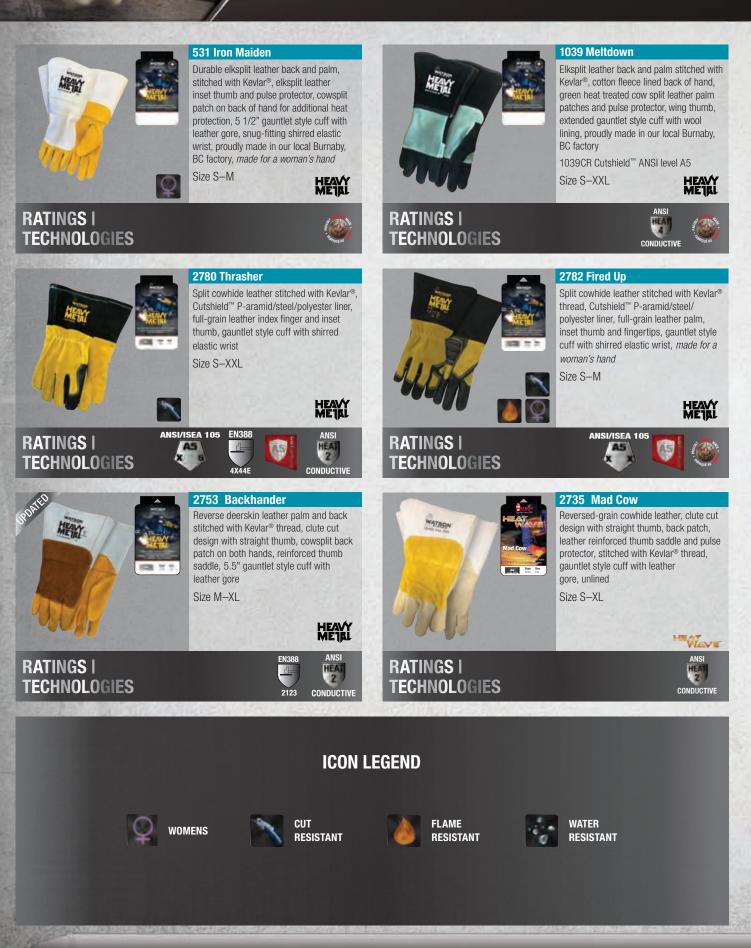

#### **533CR Black Velvet**

ANSI A5 cut resistant liner, durable elksplit leather back with full-grain reverse palm, stitched with Kevlar®, cotton fleece lined back of hand. left hand leather back patch and pulse protector, gauntlet style cuff with leather gore and snug-fitting shirred elastic wrist, proudly made in our local Burnaby, BC factory

#### **RATINGS** I **TECHNOLOGIES**

ANSI A5 cut resistant liner, elksplit leather back and palm stitched with Kevlar®, cotton fleece lined back of hand, green heat treated cow split leather palm patches and pulse protector, wing thumb, extended gauntlet style cuff with wool lining, proudly made in our local Burnaby, BC factory

ANSI/ISEA 105

A5

#### HEAVY

#### **RATINGS** I **TECHNOLOGIES**

2782 Fired Up Split cowhide leather stitched with Kevlar® thread, Cutshield<sup>™</sup> P-aramid/steel/ polyester liner, full-grain leather palm, inset thumb and fingertips, gauntlet style cuff with shirred elastic wrist, made for a woman's hand

Size S-M

Size S-XXL

#### RATINGS I TECHNOLOGIES

HEAVY

#### **527CR Steel Panther**

ANSI A5 cut resistant liner, elk split leather palm and back, stitched with Kevlar® thread, fully wrapped leather index finger. vibration dampening gel padded palm, snug-fitting shirred elastic wrist with 4.5" gauntlet style cuff with leather gore, proudly made in our local Burnaby, BC factory Size S-XXI

#### **RATINGS** | TECHNOLOGIES

#### **RATINGS** I **TECHNOLOGIES**

**RATINGS** I

**TECHNOLOGIES** 

ANSI / ISEA 105 PICTOGRAM

#### CONDUCTIVE

9533TCR Black Velvet 3M Thinsulate<sup>™</sup> C100 lining, Cutshield<sup>™</sup> P-aramid/steel/polyester liner, durable elksplit leather back with full-grain reverse palm, stitched with Kevlar®, cotton fleece lined back of hand, left hand leather back patch and pulse protector, gauntlet style cuff with leather gore and snug-fitting shirred elastic wrist, proudly made in our local Burnaby, BC factory

Size S-XXL

**ANSI/ISEA 105** 

#### 9527TCR Steel Panther

3M Thinsulate<sup>™</sup> C100 lining, Cutshield<sup>™</sup> P-aramid/steel/polyester liner, elk split leather palm and back, stitched with Kevlar® thread, fully wrapped leather index finger, vibration dampening gel padded palm, snug-fitting shirred elastic wrist with 4.5" gauntlet style cuff with leather gore, proudly made in our local Burnaby, BC factory

HEAVY

FROM BOTTLES TO GLOVES