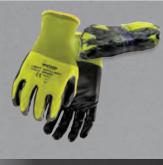

11 Jagger

18 oz heavyweight cotton flannel, 100% cotton drill back, double layered stitched palm, thumb and index finger, snug-fitting knit wrist

Size OS





602 White Knight Poly/cotton seamless knit, snug-fitting wrist Size S–XL

## **RATINGS** | **TECHNOLOGIES**

603 White Knight 6 pack, poly/cotton seamless knit, snug-fitting wrist

Size S–XL

### **RATINGS** | **TECHNOLOGIES**

### 4777 Mr. Comfort

3 pack, cotton jersey, snug-fitting knit wrist

Size OS



**RATINGS** I **TECHNOLOGIES**  6926 White On 8 oz cotton canvas, knit wrist

Size L



### **RATINGS** | **TECHNOLOGIES**



109

# MULTI-PACK PRODUCTS



# **MULTI-PACK**



### 302 Junkyard Dog

12 pack, resilient rubber latex coating, *sure-grip* crinkle finish, poly/cotton seamless knit shell, snug-fitting wrist Size M–XL



### RATINGS I TECHNOLOGIES



6 pack, nitrile coating, "Be safe, be seen" with hi-vis safety yellow polyester seamless knit shell, snug-fitting wrist

Size L–XL

EN388 4121

### 



**397x6 Stealth Heavy Artillery** 6 pack, latex coating, *"Be safe, be seen"* with *hi-vis* safety orange polyester seamless knit shell, snug-fitting wrist Size M–XL

EN388 2131



**TECHNOLOGIES** 

### 391 Stealth Black Lite

12 pack, lightweight polyurethane coating, fine-gauge polyester seamless knit shell, snug-fitting wrist, CFIA approved

\*sold as pairs not unit

417x12 Wat Pak

Size OS

12 pack, cotton seamless knit, sure-grip

PVC dotted palm, snug-fitting wrist

Size XS–XL EN388 3121

STERLTH

d-

### RATINGS I TECHNOLOGIES

**BATINGS** I

**TECHNOLOGIES** 

### 369 Stealth Phantom

12 pack, 13gg H