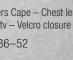

#### 198 Fresh Air

Spandex back made with WasteNot<sup>™</sup> yarn is comprised of 96% recycled PET bottles, hard-wearing microfibre palm, padded palm patch, hooded fingertips and knuckle bar, conductive thumb and fingertips can be used on all touchscreen devices, snug-fitting elastic wrist with secure Velcro® closure, made for a women's hand

#### Size S-L

\*Two - 500mL recycled plastic bottles are used to make one pair of gloves