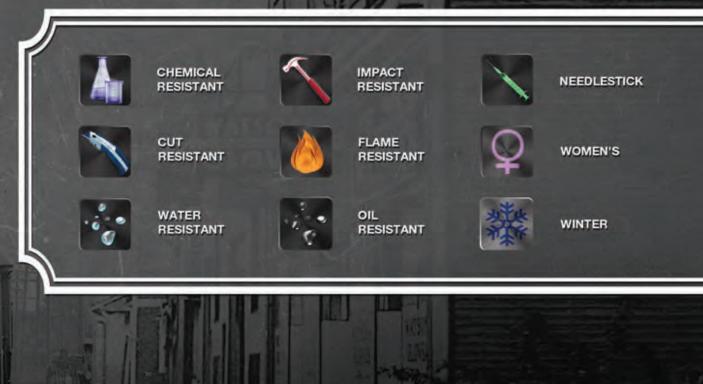

earn our reputation as North America's single source for hand protection.

Thank you to all of our employees and loyal customers for making Watson Gloves the Canadian icon it has become.





## **10WORKWEAR**

## **12**SUSTAINABLE

BIODEGRADABLE RECLAIM™ | RECYCLED WASTENOT™

## **6HIGH PERFORMANCE**

LEATHER | MICROFIBRE

### 2COATED PALM DIPPED | FULLY DIPPED

40CUT RESISTANT

LEATHER | COATED | MICROFIBRE



GREASE MONKEY™ | GREEN MONKEY™ | 360° TOTAL COVERAGE







## SOWINTER

LEATHER | WELDERS | HIGH PERFORMANCE | COATED

**108 FABRIC** COTTON

**110**MULTI-PACK LEATHER | COATED | LINERS





# IFESTYLE122

## GARDEN124

BIODEGRADABLE RECLAIM™ | RECYCLED WASTENOT™

LEATHER130

MOTORCYCLE | RECREATIONAL | BARBEQUE

WINTER134 RECREATIONAL | TOQUE | SLIPPERS



### ICON LEGEND

AICK







## **GLOVE BRANDS**



### **ECO-CONSCIOUS**

Homegrown<sup>™</sup> is an environmentally sustainable line of gardening gloves, which uses our new WasteNot<sup>™</sup> yarn in a variety of ways. WasteNot<sup>™</sup> yarn is made from 100% RPET. Some styles, such as our new 204 Sparrow, feature a spandex back that is made up of 96% recycled WasteNot<sup>™</sup> yarn, while others, such as the 375 Karma, is made up of 25% (+/- 2%) recycled WasteNot™ yarn - that's equal to one whole recycled water bottle (500ml) used to make one pair of these gloves! Our new Homegrown<sup>™</sup> brand is perfect for hard working gardeners that make informed choices about the products they buy and their environmental impact.

### **HIGH PERFORMANCE**

Work Armour is our brand of performance gloves avail