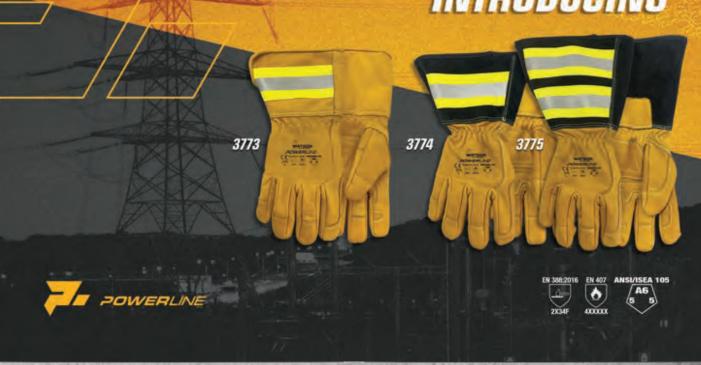

### UTILITY

Introducing Powerline<sup>™</sup>, the revolutionary new brand designed specifically for the utilities industry. Crafted with hard-wearing water resistant cowhide leather and reinforcement patches in all the right areas. Offering superior dexterity and durability, Powerline<sup>™</sup> gloves are the next level of hand protection in the utilities sector.