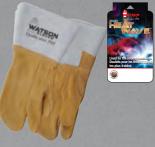

### WELDING

Rock on with Watson's latest welding glove collection - Heavy Metal. Whether you're looking for welding gloves with heat protection, cut resistance, or a performance fit, these gloves will allow you to keep on rockin' no matter the work you do.

Heat Wave is our brand of welding gloves for all of your fabricating, Stick, Tig & Mig welding needs. Our gloves come in variety of fits, styles and gauntlet lengths and are available in both full grain and split leather for excellent protection. There are also lined styles to keep your hands warm while welding in the cold. Heat Wave is the trusted brand in the welding industry.