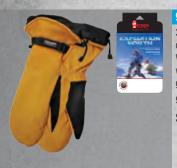

#### 111 Uptown Girl

Spandex back made with WasteNot<sup>™</sup> varn is comprised of 96% recycled PET bottles, hooded fingertips and padded knuckle bar, wavy polyurethane coated palm for a sure-grip, conductive thumb and fingertips can be used on all touchscreen devices, snug-fitting shirred elastic wrist with slip-on style cuff, made for a woman's hand

Size S-L \*Two - 500mL recycled plastic bottles are used to make one pair of gloves