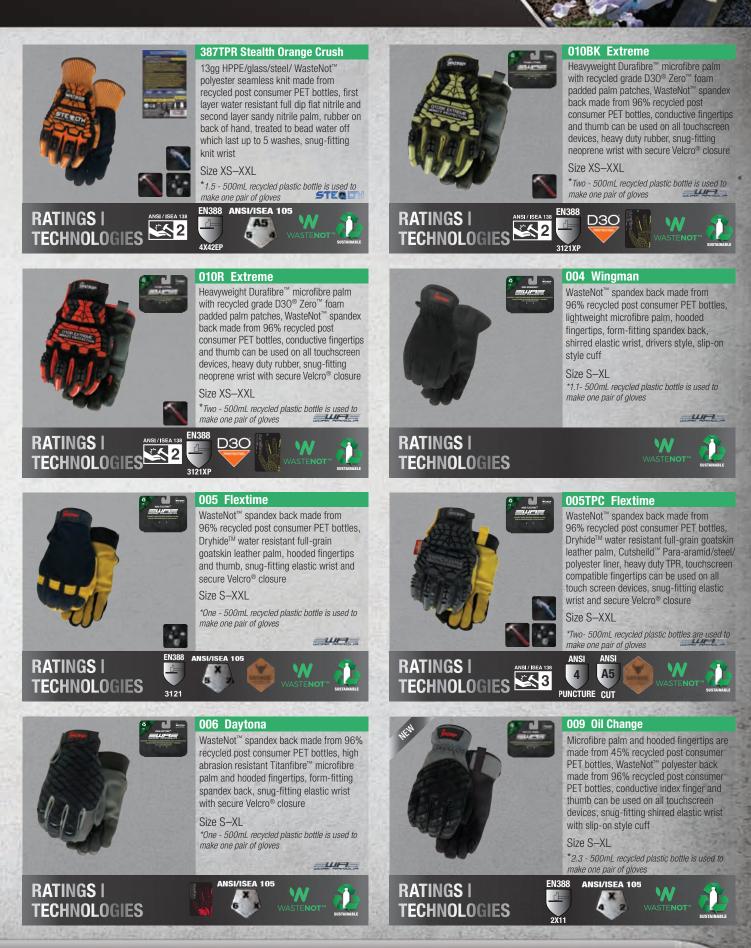

#### 004 Wingman

WasteNot<sup>™</sup> spandex back made from 96% recycled post consumer PET bottles, lightweight microfibre palm, hooded fingertips, form-fitting spandex back, shirred elastic wrist, drivers style, slip-on style cuff

#### Size S-XL

\*1.1- 500mL recycled plastic bottle is used to make one pair of gloves

WasteNot<sup>™</sup> spandex back made from

96% recycled post consumer PET bottles,

Dryhide<sup>™</sup> water-resistant full-grain goatskin

leather palm, Cutshield<sup>™</sup> ANSI A5 full-sock

liner, heavy duty rubber on back of hand and

fingertips, conductive fingertips can be used

on all touchscreen devices snug-fitting elastic

\*Two- 500mL recycled plastic bottle is used to

Microfibre palm and hooded fingertips are

made from 45% recycled post consumer PET bottles, WasteNot<sup>™</sup> polyester back

made from 96% recycled post consumer

PET bottles, conductive index finger and

devices, snug-fitting shirred elastic wrist

\*2.3 - 500mL recycled plastic bottle is used to

thumb can be used on all touchscreen

A5

**005TPC Flextime** 

wrist with Velcro® closure

make one pair of gloves EN388 ANSI/ISEA 105

009 Oil Change

with slip-on style cuff

make one pair of gloves

ANSI/ISEA 105

Size S-XL

Size S-XXL

3

#### **005 Flextime**

WasteNot<sup>™</sup> spandex back made from 96% recycled post consumer PET bottles, Dryhide<sup>™</sup> water resistant full-grain goatskin leather palm, hooded fingertips and thumb, snug-fitting elastic wrist and secure Velcro® closure

#### Size S-XXL

\*One - 500mL recycled plastic bottle is used to make one pair of gloves

#### 006 Daytona

WasteNot<sup>™</sup> spandex back made from 96% recycled post consumer PET bottles, high abrasion resistant <u>Titanfibre</u><sup>™</sup>\_microfibre palm and hooded fingertips, form-fitting spandex back, snug-fitting elastic wrist with secure Velcro® closure

#### Size S-XI

\*One - 500mL recycled plastic bottle is used to make one pair of gloves

-UFT