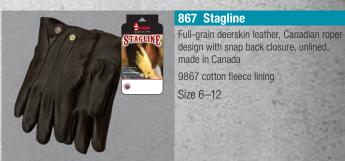

leather, nylon

web strap, quick release buckle, made

7001SP - PVC liquid proof lining



#### RATINGS | **TECHNOLOGIES**



-

Welders Jacket

Heat treated side split cowhide leather, waist length, left or right snap fasteners, made in Canada

Welders Cape - Chest length Jacketv – Velcro closure

Size 36-52



#### **RATINGS** | **TECHNOLOGIES**







#### Welders Sleeves

Heat treated side split cowhide leather, adjustable nylon web strap, shoulder length, made in Canada Size OS

#### **RATINGS** I **TECHNOLOGIES**

**RATINGS** I

**TECHNOLOGIES** 

#### 567 Stagline

Full-grain deerskin leather, Canadian roper style with inset thumb, slip-on style cuff with snap back closure, unlined, made in Canada 867 black

9567 cotton fleece lining Size 6-13

#### **RATINGS** I **TECHNOLOGIES**



#### **RATINGS** I **TECHNOLOGIES**



split leg design, nylon web strap, quick release buckle, made in Canada

7000SP - PVC liquid proof lining

Size 22" x 24"





#### Welders Spats

Heat treated side split cowhide leather, adjustable Velcro® straps, made in Canada Size OS

377 Gunslinger

9377 TR2 fleece lining

Size S-XXL

436 Durabull

made in Canada 9436 cotton fleece lining

20/8 Sh

836 black cowhide leather

Economy full-grain cowhide leather,

Canadian roper style with inset thumb,

slip-on style cuff with snap back closure

Full-grain cowhide leather, Canadian roper

design with snap back closure, unlined,

9836 black cowhide, cotton fleece lining Size 6–12 *\*size 6 unavailable for lined styles* 



#### 211 Watershed

Full-grain cowhide leather treated with water-resistant