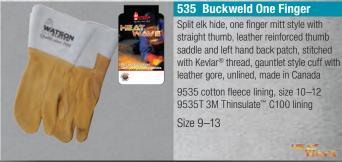

hide leather, gunn cut design with straight thumb, leather reinforced thumb saddle and left hand back patch, stitched with Kevlar® thread, gauntlet style cuff with leather gore, unlined, made in Canada

Size 9-12





#### 525 Buckweld

Split elk hide, clute cut design with straight thumb, leather reinforced thumb saddle and left hand back patch, stitched with Kevlar® thread, gauntlet style cuff with leather gore. unlined, made in Canada

9525 cotton fleece lining, size 9-13 9525T 3M Thinsulate<sup>™</sup> C100 lining

263AW What the Buck

unlined, made in Canada

Size 7-13

Split deerskin leather, clute cut design

with straight thumb, leather reinforced

gauntlet style cuff with leather gore,

thumb saddle, stitched with Kevlar® thread,

Size 8-14

#### **RATINGS** | **TECHNOLOGIES**





#### **RATINGS** | **TECHNOLOGIES**

**RATINGS I** 

**TECHNOLOGIES** 



#### 526AW Dr. Feel Good

Full-grain reverse elk hide leather, clute cut design with straight thumb, leather reinforced thumb saddle and left hand back patch, stitched with Kevlar® thread, gauntlet style cuff with leather gore, unlined, made in Canada

Size 8-13



#### RATINGS I **TECHNOLOGIES**

RATINGS I

**TECHNOLOGIES** 



#### **533 Black Velvet**

Size S-XXL

Durable elksplit leather back with full-grain reverse palm, stitched with Kevlar®, cotton fleece lined back of hand, left hand leather back patch and pulse protector, gauntlet style cuff with leather gore and snug-fitting shirred elastic wrist, proudly made in our local Burnaby, BC factory

533CR Cutshield<sup>™</sup> ANSI level A5

HEAVY

HEAVY



###