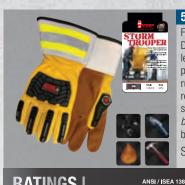

#### 5782CR Storm Trooper

Full-grain deerskin leather back with Dryhide<sup>™</sup> oil and water resistant cowhide leather palm, stitched with Kevlar®, impact protection heavy duty flame resistant rubber on back of hand and thumbs, cut resistant Cut Shield<sup>™</sup> ANSI A5 liner, snug-fitting shirred elastic wrist, "Be safe, be seen" with reflective strip on 3" band cuff

STORM TROOPER

A5

EN388 ANSI/ISEA 105

<u>\$</u>2

95783CR Storm Trooper Mitt 3M Thinsulate<sup>™</sup> C300 lining (5 finger lining), Cutshield<sup>™</sup> premium P-aramid/ steel/polyester liner, full-grain cowhide leather back with Dryhide<sup>™</sup> oil and water resistant cowhide leather palm, stitched with Keylar® thread, flame resistant heavy duty rubber on back of hand and thumb. shirred elastic wrist, slip-on style cuff, made in Canada