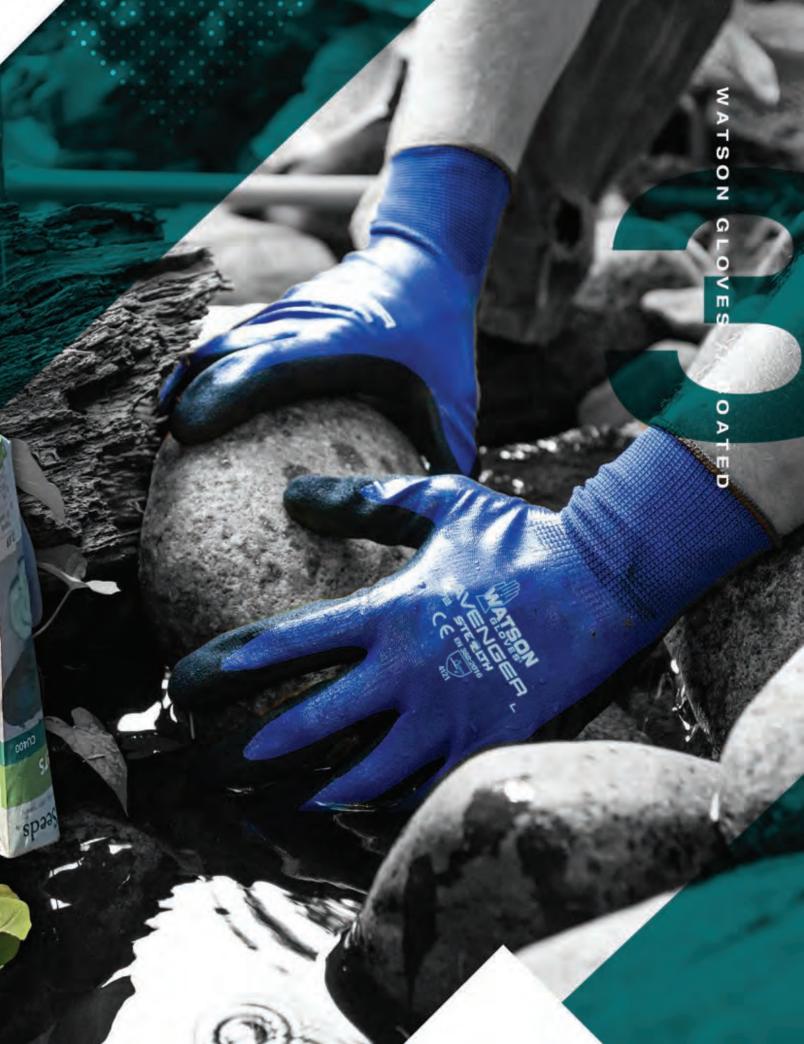

### 2COATED PALM DIPPED | FULLY DIPPED

40CUT RESISTANT

LEATHER | COATED | MICROFIBRE

GREASE MONKEY™ | GREEN MONKEY™ | 360° TOTAL COVERAGE

### **COATED**

The Stealth brand of seamless knit gloves offers a second skin fit for maximum dexterity. Our gloves come in a variety of liners and dips including polyurethane, nitrile and latex. Also in the Stealth brand is a range of cut resistant gloves with varying degrees of cut protection for all your extra hand protection needs. If you're looking for work gloves with high dexterity, excellent grip, and comfort, then Stealth is the brand for you.