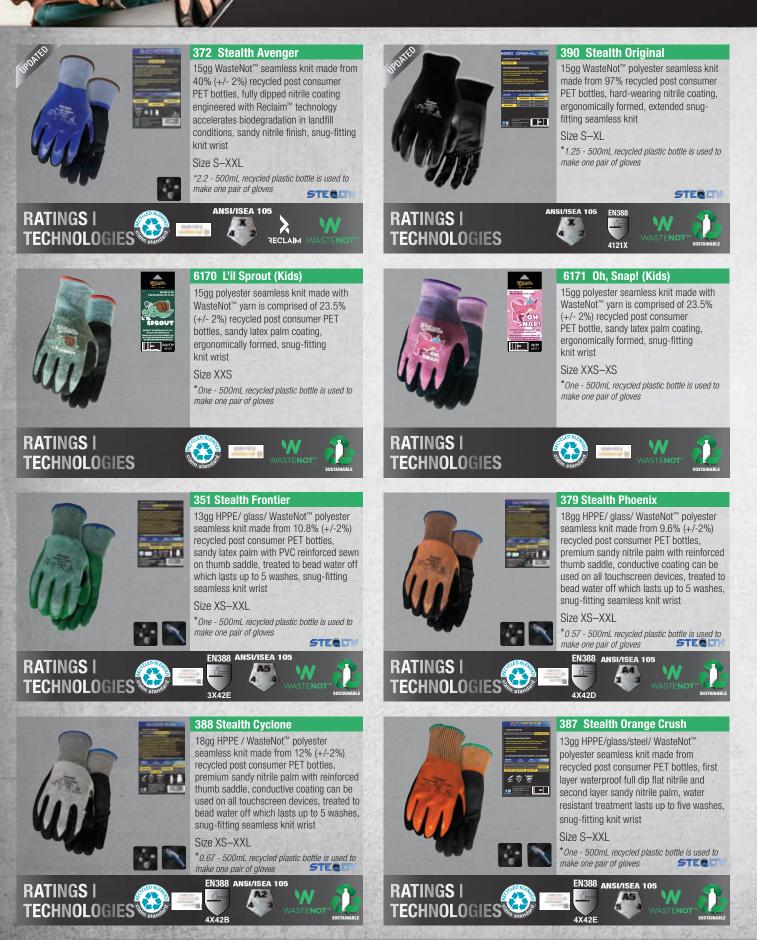

#### #351 STEALTH FRONTIER

• 13gg HPPE/ glass/ WasteNot™ polyester seamless knit made trom 10.8% (+/-2%) recycled post consumer PET bottles provides ANSI A5 cut protection • Sandy latex palm with PVC reinforced sewn on thumb saddle

#### #387TPR **ORANGE CRUSH**

 13GG HPPE/glass//steel/WasteNot™ Polyester seamless knit made from 5.2% (+/-2%) recycled post consumer PET bottles • First layer waterproof full dip flat nitrile and second layer sandy nitrile palm

#### #379 STEALTH PHOENIX

TERLTH

• 18gg HPPE/ glass/ WasteNot™ polyester seamless knit made from 9.6% (+/-2%) recycled post consumer PET bottles provides ANSI A4 cut protection • Premium sandy nitrile paim with reinforced thumb saddle

#### #388 STEALTH CYCLONE

 18gg HPPE / WasteNot<sup>™</sup> polyester seamless knll made from 12% (+/-2%) recycled post consumer PET bollies provides ANSI A2 cut protection • Premium sandy nitrile pair with reinforced thumb saddle