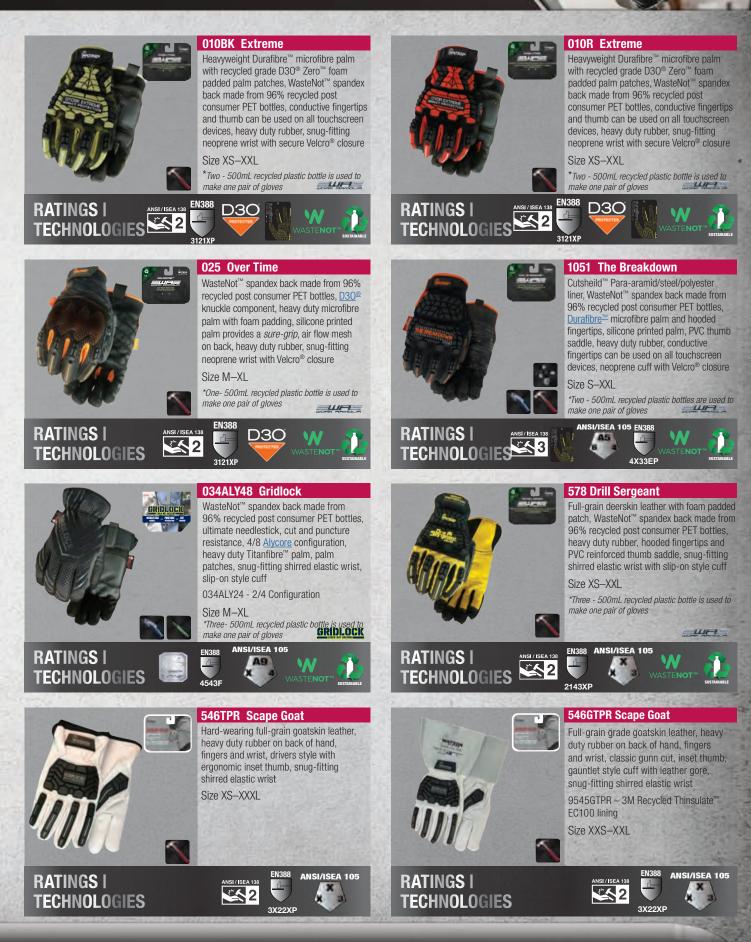

#### 034ALY48 Gridlock

2143XE

WasteNot<sup>™</sup> spandex back made from 96% recycled post consumer PET bottles, ultimate needlestick, cut and puncture resistance, 4/8 Alycore configuration, heavy duty Titanfibre<sup>™</sup> palm, palm patches, snug-fitting shirred elastic wrist, slip-on style cuff 034ALY24 - 2/4 Configuration

Size M-XL

EN388

SIZE IVI-AL \*Three- 500mL recycled plastic bottle is used to GRIDLOCK make one pair of gloves

ANSI/ISEA 105

AB

RATINGS I

**TECHNOLOGIES** 

#### 9578 Drill Sergeant

make one pair of gloves ANSI/ISEA 105 EN388

Size S-XXL

3

3M Recycled Thinsulate<sup>™</sup> EC60 palm/ EC100 back is made with 78% post consumer recycled materials, full-grain deerskin leather, foam padded patch, WasteNot™ spandex back made from 96% recycled post consumer PET bottles, heavy duty rubber. hooded fingertips, reinforced thumb saddle, snug-fitting shirred elastic wrist

#### Size S-XXL

ANS

5

PUNCTURE

\*3.8 - 500mL recycled plastic bottle is used to make one pair of gloves

EN388

r]-

2144XP