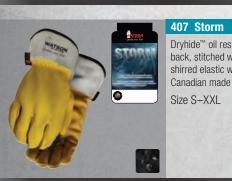

#### 407GCR Storm

9005CR Flextime

Dryhide<sup>™</sup> oil resistant cowhide palm and back, stitched with Kevlar®, Cutshield™ liner made from P-aramid, steel and modacrylic fibres, gauntlet style cuff, proudly Canadian made

9407GCR 3M Thinsulate<sup>™</sup> C100 lining 407CR 3" band cuff Size S-XXL