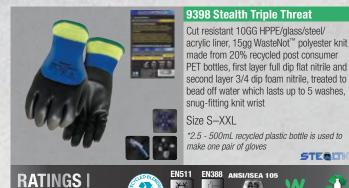

#### **RATINGS** I **TECHNOLOGIES**

RATINGS I

RATINGS I

TECHNOLOGIES

9398TPR Stealth Triple Threat

from 20% recycled post consumer PET

washes, snug-fitting knit wrist

Size S-XXL

EN388

EN511

SI/ISEA 138 **冬**2

make one pair of gloves

snug-fitting knit wrist

make one pair of gloves

Size M-XI

Cut resistant 10GG HPPE/glass/steel/acrylic

liner, 15gg WasteNot<sup>™</sup> polyester knit made

bottles, heavy duty TPR, first layer full dip flat

nitrile and second layer 3/4 dip foam nitrile,

treated to bead off water which lasts up to 5

\*2.5 - 500mL recycled plastic bottle is used to