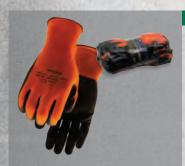

/cotton seamless knit, snug-fitting wrist Size S–XL

## **RATINGS** | **TECHNOLOGIES**

603 White Knight 6 pack, poly/cotton seamless knit, snug-fitting wrist

Size S–XL

### **RATINGS** | **TECHNOLOGIES**

### 4777 Mr. Comfort

3 pack, cotton jersey, snug-fitting knit wrist

Size OS



**RATINGS** I **TECHNOLOGIES**  6926 White On 8 oz cotton canvas, knit wrist

Size L



### **RATINGS** | **TECHNOLOGIES**



109

# MULTI-PACK PRODUCTS



# **MULTI-PACK**



### 302 Junkyard Dog

12 pack, resilient rubber latex coating, *sure-grip* crinkle finish, poly/cotton seamless knit shell, snug-fitting wrist Size M–XL



### RATINGS I TECHNOLOGIES



6 pack, nitrile coating, "Be safe, be seen" with hi-vis safety yellow polyester seamless knit shell, snug-fitting wrist

Size L–XL

EN388 4121

### 



**397x6 Stealth Heavy Artillery** 6 pack, latex coating, *"Be safe, be seen"* with *hi-vis* safety orange polyester seamless knit shell, snug-fitting wrist Size M–XL

EN388 2131



**TECHNOLOGIES** 

### 391 Stealth Black Lite

12 pack, lightweight polyurethane coating, fine-gauge polyester seamless knit shell, snug-fitting wrist, CFIA approved

\*sold as pairs not unit

417x12 Wat Pak

Size OS

12 pack, cotton seamless knit, sure-grip

PVC dotted palm, snug-fitting wrist

Size XS–XL EN388 3121

STERLTH

d-

### RATINGS I TECHNOLOGIES

**BATINGS** I

**TECHNOLOGIES** 

### 369 Stealth Phantom

12 pack, 13gg HPPE/steel/glass seamless knit shell, lightweight polyurethane coated, snug-fitting seamless knit wrist Size XS–XXL

STERLITH

2131

STERLIN

EN3

4X43D

ANSI

A4

CŬT

\*sold as pair