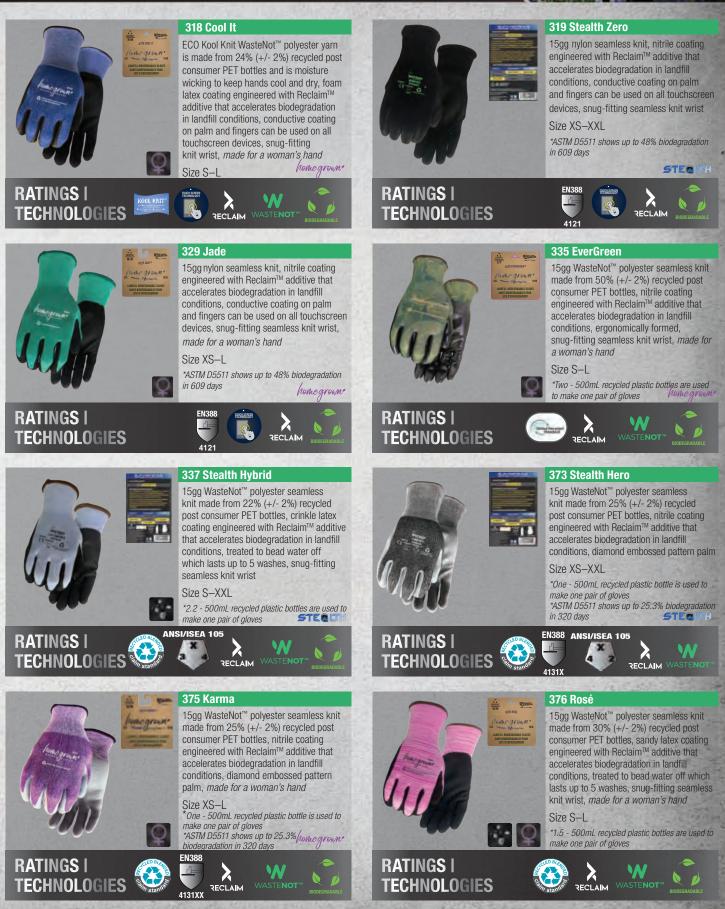

#### **317 Lite As A Feather**

15gg WasteNot<sup>™</sup> polyester seamless knit made from 50% (+/- 2%) recycled post consumer PET bottles, lightweight polyurethane coating engineered with Reclaim<sup>™</sup> additive that accelerates biodegradation in landfill conditions, ergonomically formed, snug-fitting seamless knit wrist. made for a woman's hand

#### Size S-L

\*1.6 - 500mL recycled plastic bottles are used to make one pair of gloves

RATINGS I **TECHNOLOGIES** 

RATINGS I

1

16 SUSTAINABLE | HIGH PERFORMANCE | COATED | CUT RESISTANT | DISPOSABLES

17

EN388

### 9337 Stealth Hybrid

FN388

4843

Brushed acrylic interior, 10gg WasteNot™ polyester seamless knit is made from 23% (+/- 2%) recycled PET bottles, ecoconscious biodegradable crinkle latex coating engineered with Reclaim<sup>™</sup> technology accelerates biodegradation in landfill conditions, treated to bead water off which lasts up to 5 washes, snug-fitting knit wrist Size S-XL

STERLT

\*2.6 - 500mL recycled plastic bottles are used to make one pair of gloves STERL

Style Size

#### 1051 The Breakdown

Cutsheild<sup>™</sup> Para-aramid/steel/polyester liner, WasteNot<sup>™</sup> spandex back made from 96% recycled post consumer PET bottles, Durafibre<sup>™</sup> microfibre palm and hooded fingertips, silicone printed palm, PVC thumb saddle, heavy duty rubber, conductive fingertips can be used on all touchscreen devices, neoprene cuff with Velcro® closure

Size S-XXL

A5

\*Two - 500mL recycled plastic bottles are used to make one pair of gloves ANSI/ISEA 105 EN388

4X33EF

46 SUSTAINABLE | HIGH PERFORMANCE | COATED | GUT MESISTANT | DISPOSABLES

**TECHNOLOGIES** 