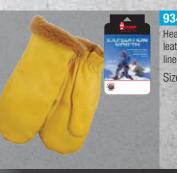

#### 111 Uptown Girl

Spandex back made with WasteNot<sup>™</sup> varn is comprised of 96% recycled PET bottles, hooded fingertips and padded knuckle bar, wavy polyurethane coated palm for a sure-grip, conductive thumb and fingertips can be used on all touchscreen devices, snug-fitting shirred elastic wrist with slip-on style cuff, made for a woman's hand

Size S-L \*Two - 500mL recycled plastic bottles are used to make one pair of gloves