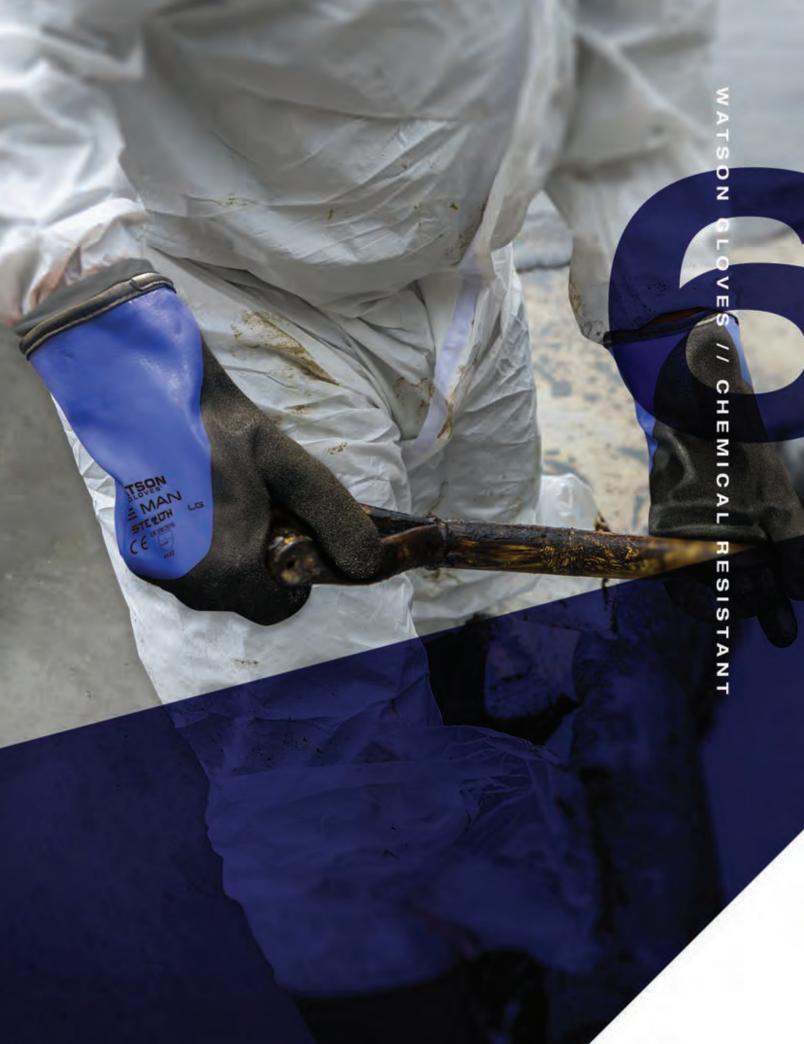

ich point degradation begins.

regular nitrile disposables until they are discarded

RECLA

landfills and anaerobic conditions,

sure-grip, 50 gloves/dispenser

\*ASTM D5526 shows up to 26.5% biodegradation in 390 days

Size S-XXL

Ice blue nitrile, powder-free, rolled cuff, 100 gloves/dispenser Size S-XL

360

RATINGS | **TECHNOLOGIES** 

A RECLAIM



**RATINGS** I





**RATINGS** I **TECHNOLOGIES** 

### DISPOSABLES



**RATINGS** |

**TECHNOLOGIES** 

#### 4444PF 360° Total Coverage

Teal nitrile, powder-free, 5 mil thickness, rolled cuff, CFIA approved, 100 gloves/dispenser

Size S–XL





#### RATINGS I TECHNOLOGIES

8888PF 360° Total Coverage

Blue nitrile, powder-free, 4 mil thickness, rolled cuff, CFIA approved, 100 gloves/dispenser

Size S–XXL





# CHEMICAL RESISTANT PRODUCTS



### **CHEMICAL RESISTANT**





EN374-1:2016 EN374-5:2016

662624

NTRLE 8m





VIRUS

hemical f

ester



EN388

#### **5551PF RIVAL MONKEY**

- · 8 mil high risk nitrile disposable is exceptionally durable with superior chemical resistance to resist acids, alkalis, alcohol & fuel
- Extended 11" rolled cuff for greater strength and higher wrist protection
- 0.65 AQL, industrial not for medical applications
- 50 gloves per dispenser
- Passes ASTM D6978 for fentanyl and gastric acid in hazardous overdose situations



#### **CHEMICAL RESISTANT STANDARD**

The ISO 374 Protective gloves against dangerous chemicals and micro-organisms have changed substantially and have now been published under the standard ISO EN374-1: 2016 and EN374-5: 2016. The changes are laid out below:

| NEW