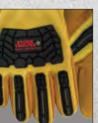

from depending on dexterity and comfort level.



#### Wing Thumb

The angled construction allows good flexibility with no seams on the palm side to obstruct work or cause fatigue.



**Straight Thumb** A glove thumb that normally lies straight with the index finger.



Inset Thumb Thumb set into palm. Gives greater dexterity and comfort

#### **EXTRA FEATURES**

Extra features can be added on to the glove to provide additional protection in critical wear areas.



**Double Palm** An additional piece of leather is stitched to either the inside or outside of the palm for reinforcement.



**Leather Gore** Triangular piece of leather added to gauntlet cuffs to accommodate covering clothing.



**Pulse Protector** Leather reinforcement added to the cuff to the protect the inside wrist area.



**Rubber Components** Rubber components can be added to the glove to provide pinch and impact protection









Welted Seams

A thin piece of leather sewn

into the seam to strengthen

it and protect from sparks.

Often a welt is used in the

seam at the crotch of the

A band of leather across the back of a glove, covering the knuckle area for additional protection.

**Thumb Saddle** Thumb saddle added on the thumb seam to provide additional protection in critical wear areas

Reflective trim added on the outside of the glove to be seen in low light conditions



# WINTER PRODUCTS





#### 9436 Durabull

Cotton fleece lining, full-grain cowhide leather, Canadian roper style with snap back closure, made in Canada 436 unlined, size 6-13

Size 7-14



#### **RATINGS** I TECHNOLOGIES

####