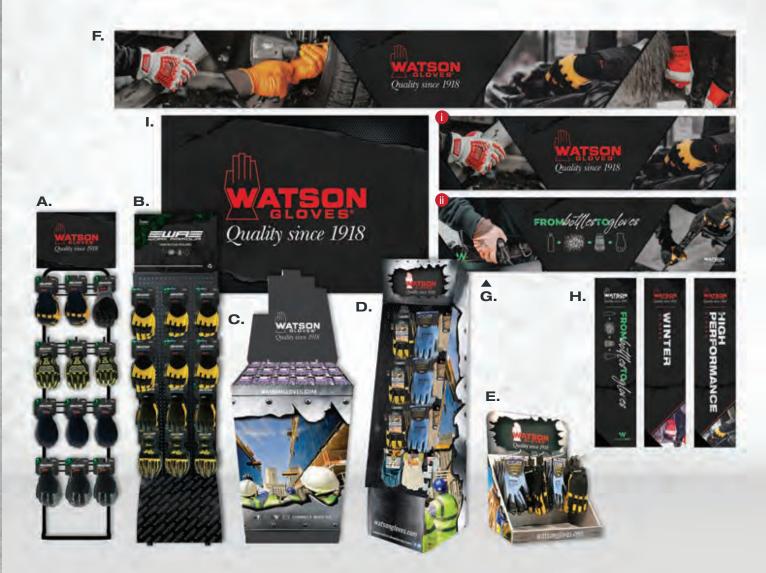

ASTM 05526 MODERATE LANDFILL CONDITIONS

PHK

FULLY

5559PF **GREEN MONKEY<sup>TM</sup>** 

# WHEREAS REGULAR NITRILE IS EXPECTED TO TAKE OVER 200 YEARS TO BIODEGRADE

Watson Gloves Green Monkey<sup>TM</sup> nitrile disposables will break down in only 8-11 years due to the Reclaim<sup>TM</sup> additive in the nitrile formulation. Green Monkey<sup>TM</sup> nitrile gloves have the same performance properties as regular nitrile disposables. Biodegradation only begins when the gloves are discarded in modern landfill conditions (ASTM D5526 - low heat, high pressure, limited oxygen, no light and low moisture). Once the biodegradation process begins, the additive in the Green Monkey<sup>TM</sup> nitrile disposables will ensure that they do not just break down into smaller plastic pieces, but are actually converted to biogas like other organic materials. ASTM D5526 shows up to 26.5% biodegradation in 390 days.