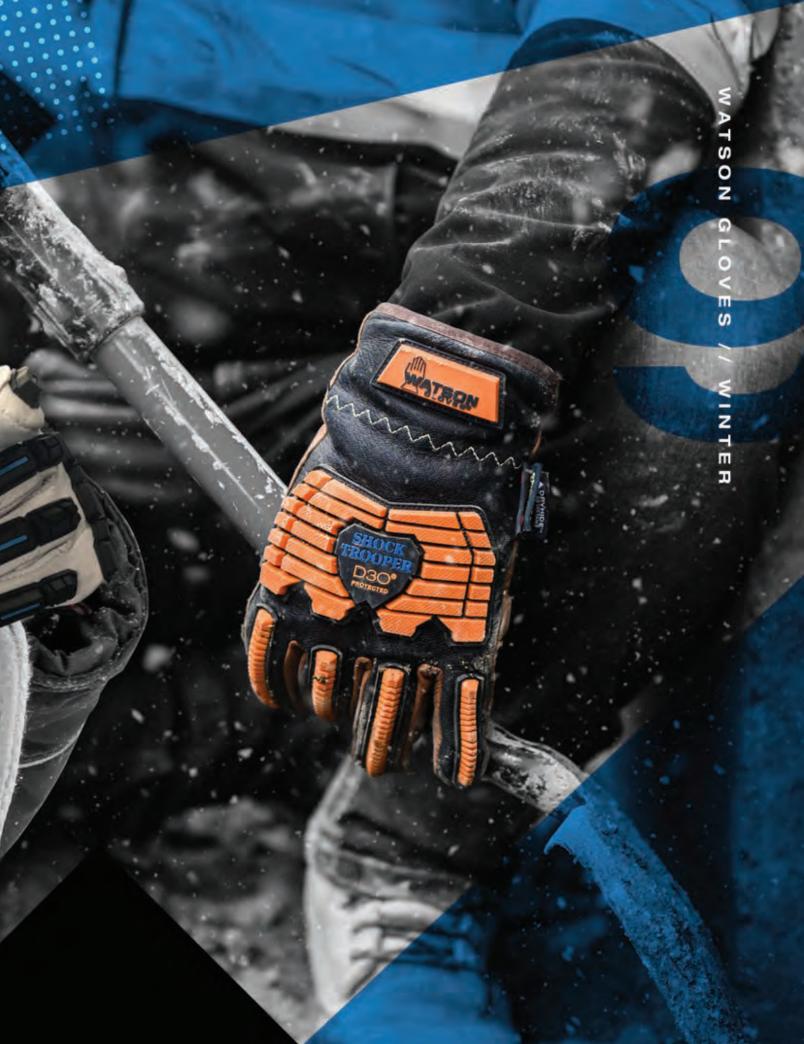

### **OIL AND GAS**

Our Shock Troopers featuring heavy duty Dryhide<sup>™</sup> goatskin leather that is oil resistant protecting your hands when working in greasy conditions. They also feature D30<sup>®</sup>iA additive that provides shock and impact protection. For every pair of Shock Trooper gloves we sell we donate partial proceeds to the Wounded Warriors Canada.

#### 5785G Shock Trooper

2

Cutshield<sup>™</sup> liner made from P-aramid, steel and modacrylic fibres, Dryhide<sup>™</sup> water and oil resistant goatskin leather, D30<sup>®</sup> iA components for enhanced impact protection, EVA padded palm and wrist patch, stitched with Kevlar<sup>®</sup> thread, shirred elastic wrist, gauntlet style cuff

Donating \$0.50 per pair to Wounded Warriors Foundation Size XS-XXXL

#### 5785 Shock Trooper

冬2

Cutshield<sup>™</sup> liner made from P-aramid, steel and modacrylic fibres, Dryhide<sup>™</sup> water and oil resistant goatskin leather, D30<sup>®</sup> iA components for enhanced impact protection, EVA padded palm and wrist patch, stitched with Kevlar<sup>®</sup> thread, snua-fitting shirred elastic wrist

Donating \$0.50 per pair to Wounded Warriors Foundation

Size XS–XXXL

EN388

2X43FF

3

STORM TROOPER