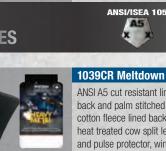

#### **533CR Black Velvet**

ANSI A5 cut resistant liner, durable elksplit leather back with full-grain reverse palm, stitched with Kevlar®, cotton fleece lined back of hand. left hand leather back patch and pulse protector, gauntlet style cuff with leather gore and snug-fitting shirred elastic wrist, proudly made in our local Burnaby, BC factory

Size S-XXL

#### **RATINGS** I **TECHNOLOGIES**

ANSI A5 cut resistant liner, elksplit leather back and palm stitched with Kevlar®, cotton fleece lined back of hand, green heat treated cow split leather palm patches and pulse protector, wing thumb, extended gauntlet style cuff with wool lining, proudly made in our local Burnaby, BC factory

ANSI/ISEA 105

A5