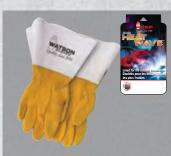

### WELDING

Rock on with Watson's latest welding glove collection - Heavy Metal. Whether you're looking for welding gloves with heat protection, cut resistance, or a performance fit, these gloves will allow you to keep on rockin' no matter the work you do.

Heat Wave is our brand of welding gloves for all of your fabricating, Stick, Tig & Mig welding needs. Our gloves come in variety of fits, styles and gauntlet lengths and are available in both full grain and split leather for excellent protection. There are also lined styles to keep your hands warm while welding in the cold. Heat Wave is the trusted brand in the welding industry.