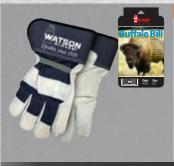

th winged thumb, snug-fitting shirred elastic wrist with a 3" reflective cuff, leather gore with binding trim

Size M-XL



## **TECHNOLOGIES**

#### **3777 Circuit Breaker**

Full-grain cowhide leather, stitched with Kevlar® thread, pulse protector, extra wide thumb strap, 3-finger back with winged thumb, snug-fitting shirred elastic wrist with a 5 1/2" reflective cuff, leather gore with binding trim

Size M-XL EN388 2222

# **RATINGS** |

### EN388 4





WATER RESISTANT

CUT RESISTANT

OIL RESISTANT





# LEATHER COMBO PRODUCTS

4

Na So

WATSON GLOVES LEATHER COMBO

# **LEATHER COMBO**



#### 4002 Red Baron

Premium full-grain cowhide leather, cotton drill back, shirred elastic wrist, slip-on style safety cuff, unlined 94002 Heavy Sherpa Lining 94002XXS Baby Baron (Kids) Size S–XXL



#### 4019 Buffalo Bill

Full-grain buffalo leather, cotton drill back, outside elastic wrist, slip-on style safety cuff Size OS

RATINGS I TECHNOLOGIES



#### **4021 American Roper** *A Watson Classic*, premium full-grain

cowhide leather, cotton drill back, outside elastic wrist, rubberized safety cuff 4021 Size L

4020 Size S 4022 Size XL



**RATINGS** I

**TECHNOLOGIES** 

#### 4033 Gung Ho

Full-grain cowhide leather, cotton drill back, outside elastic wrist, extended 4" safety cuff

Size OS

#### RATINGS I TECHNOLOGIES



#### 6266 Ms. Liberty

Premium full-grain pigskin leather, cotton drill back, shirred elastic wrist, slip-on style safety cuff, *made for a woman's hand* 96266 fleece over foam lining Size OS

#### RATINGS I Technologies



#### A281BB Poor Boy

Economy-grade ful