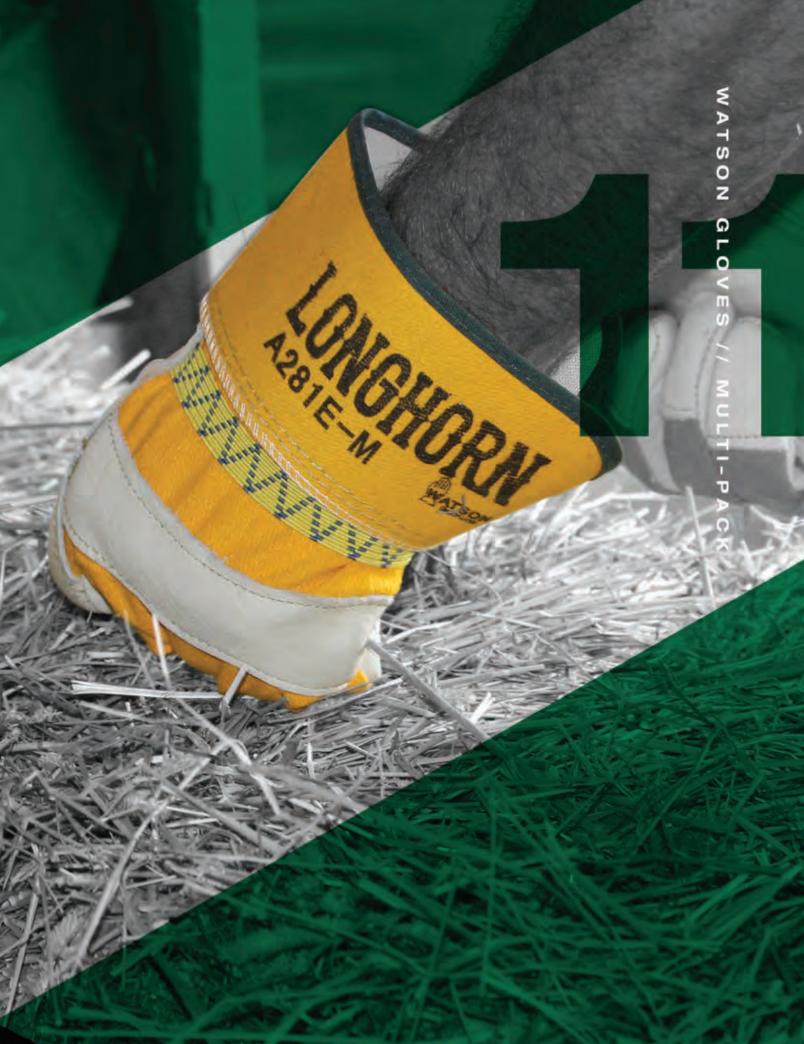

N GLOVES // FABRIC

# FABRIC



**RATINGS** |

**TECHNOLOGIES** 

### 501 Maitre'd

Ultra fine cotton, slip-on style cuff Size S-XL



### **RATINGS** | **TECHNOLOGIES**

### 511 Jagger

18 oz heavyweight cotton flannel, 100% cotton drill back, double layered stitched palm, thumb and index finger, snug-fitting knit wrist

Size OS





602 White Knight Poly/cotton seamless knit, snug-fitting wrist Size S–XL

## **RATINGS** | **TECHNOLOGIES**

603 White Knight 6 pack, poly/cotton seamless knit, snug-fitting wrist

Size S–XL

### **RATINGS** | **TECHNOLOGIES**

### 4777 Mr. Comfort

3 pack, cotton jersey, snug-fitting knit wrist

Size OS



**RATINGS** I **TECHNOLOGIES**  6926 White On 8 oz cotton canvas, knit wrist

Size L



### **RATINGS** | **TECHNOLOGIES**



109

# MULTI-PACK PRODUCTS



# **MULTI-PACK**



### 302 Junkyard Dog

12 pack, resilient rubber latex coating, *sure-grip* crinkle finish, poly/cotton seamless knit shell, snug-fitting wrist Size M–XL



### RATINGS I TECHNOLOGIES



6 pack, nitrile coating, "Be safe, be seen" with hi-vis safety yellow polyester seamless knit shell, snug-fitting wrist

Size L–XL

EN388 4121

### 



**397x6 Stealth Heavy Artillery** 6 pack, latex coating, *"Be safe, be seen"* with *hi-vis* safety orange polyester seamless knit shell, snug-fitting wrist Size M–XL

EN388 2131



**TECHNOLOGIES** 

### 391 Stealth Black Lite

12 pack, lightweight polyurethane coating, fine-gauge polyester seamless knit shell, snug-fitting wrist, CFIA approved

\*sold as pairs not unit

417x12 Wat Pak

Size OS

12 pack, cotton seamless knit, sure-grip