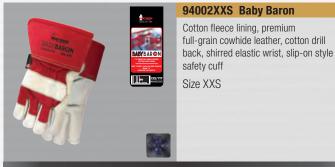

#### 9383XXS Baby Baa Baa Mitt (Kids)

3M Recycled Thinsulate<sup>™</sup> EC60 lining is made with 78% post consumer recycled materials, WasteNot<sup>™</sup> polyester sherpa shell is comprised of 96% recycled PET bottles, polyurethane palm with conductive mitt cap can be used on all touchscreen devices, snug-fitting shirred elastic wrist with slip-on style cuff

Size XXS

\*1.2 - 500mL recycled plastic bottle is used to make one nair of aloves