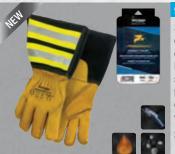

### WELDING

Rock on with Watson's latest welding glove collection - Heavy Metal. Whether you're looking for welding gloves with heat protection, cut resistance, or a performance fit, these gloves will allow you to keep on rockin' no matter the work you do.