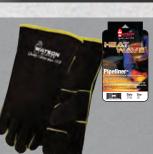

### WELDING

Rock on with Watson's latest welding glove collection - Heavy Metal. Whether you're looking for welding gloves with heat protection, cut resistance, or a performance fit, these gloves will allow you to keep on rockin' no matter the work you do.

Heat Wave is our brand of welding gloves for all of your fabricating, Stick, Tig & Mig welding needs. Our gloves come in variety of fits, styles and gauntlet lengths and are available in both full grain and split leather for excellent protection. There are also lined styles to keep your hands warm while welding in the cold. Heat Wave is the trusted brand in the welding industry.