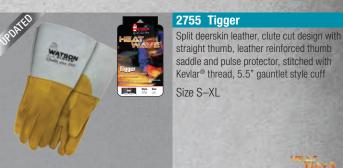

HEAVY

HEAVY



#### **RATINGS** I **TECHNOLOGIES**

#### **527 Steel Panther**

Elk split leather palm and back, stitched with Kevlar® thread, fully wrapped leather index finger, vibration dampening gel padded palm, snug-fitting shirred elastic wrist with 4.5" gauntlet style cuff with leather gore, proudly made in our local Burnaby, BC factory

527CR Cutshield<sup>™</sup> ANSI level A5 Size S-XXL







**RATINGS** I

**TECHNOLOGIES** 

#### 2752 Yellow Tail

Full-grain deerskin leather palm, split cowhide back, foam lined back, gunn cut design with wing thumb, reinforced welted seams, stitched with Kevlar® thread, gauntlet style cuff

MEAT

WAVE

Size S-XL

2754 The Hacker

gauntlet style cuff

Size OS

Split cowhide leather, cotton fleece lined

palm, gunn cut design with wing thumb,



#### **RATINGS** I TECHNOLOGIES



#### **RATINGS** I TECHNOLOGIES



#### 2756 Pipeliner® Split cowhide leather, cotton fleece

reinforced welted seams, gauntlet style cuff

with wing thumb





#### 2757 Fabulous Fabricator

Full-grain cowhide leather palm and index finger, cotton fleece lined palm, split cowhide back, stitched with Kevlar® thread, gunn cut design with wing thumb, pulse protector reinforcement, gauntlet style cuff

Size S-XL

9238 Fire Brand

Size OS

Style Size

Split cowhide leather, cotton fleece

Kevlar® thread, gauntlet style cuff

9238W made for a woman's hand

lining, gunn cut design with wing thumb,

reinforced welted seams, stitched with

#### **RATINGS** I **TECHNOLOGIES**

**RATINGS** I

**TECHNOLOGIES** 



#### **RATINGS** I **TECHNOLOGIES**



#### 9238W