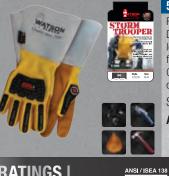

#### **533CR Black Velvet**

ANSI A5 cut resistant liner, durable elksplit leather back with full-grain reverse palm, stitched with Kevlar®, cotton fleece lined back of hand. left hand leather back patch and pulse protector, gauntlet style cuff with leather gore and snug-fitting shirred elastic wrist, proudly made in our local Burnaby, BC factory

Size S-XXL