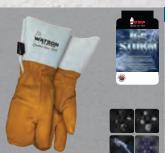

Full-grain deerskin leather back with

leather palm, stitched with Kevlar®.

cuff with leather gore

ANSI Cut A5 - F2992-15

EN388 ANSI/ISEA 105

Size S-XXL

<u>\$</u>2

Dryhide<sup>™</sup> oil and water resistant cowhide

flame resistant rubber on back of hand,

Cutshield<sup>™</sup> ANSI A5 liner, gauntlet style

STORM TROOPER

95783GCR Storm Trooper Mitt 3M Thinsulate<sup>™</sup> C300 lining (5 finger lining), Cutshield<sup>™</sup> premium P-aramid/ steel/polyester liner, full-grain cowhide leather back with Dryhide<sup>™</sup> oil and water resistant cowhide leather palm, stitched with Kevlar® thread, flame resistant heavy duty rubber on back of hand and thumb, shirred elastic wrist, gauntlet style cuff, made in Canada

Size L-XL

NSI/ISEA 138

冬2

#### **RATINGS** I **TECHNOLOGIES**



#### **RATINGS** | **TECHNOLOGIES**



ANS

A5

Size S-XXL



#### 407GCR Storm

9005CR Flextime

Dryhide<sup>™</sup> oil resistant cowhide palm and back, stitched with Kevlar®, Cutshield™ liner made from P-aramid, steel and modacrylic fibres, gauntlet style cuff, proudly Canadian made

9407GCR 3M Thinsulate<sup>™</sup> C100 lining 407CR 3" band cuff Size S-XXL

#### **RATINGS** | **TECHNOLOGIES**

**RATINGS** I

**TECHNOLOGIES** 

ATERN



3M Recycled Thinsulate<sup>™</sup> EC60 palm/ EC100 back lining made with 78% post consumer recvcled materials. Cutshield™ Para-aramid/steel/polyester liner, Dryhide<sup>™</sup> water resistant full-grain goatskin leather palm, WasteNot<sup>™</sup> spandex back made from 96% recycled post consumer PET bottles, touchscreen compatible

Size S-XXL \*2.5