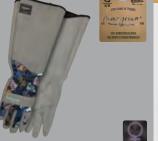

#### 205 Lilv

Spandex back made with WasteNot™ yarn is comprised of 96% recycled PET bottles, Dryhide<sup>™</sup> water resistant full-grain goatskin leather palm, hooded fingertips and padded palm, snug-fitting shirred elastic wrist with slip-on style cuff, made for a woman's hand