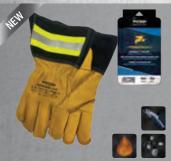

### WELDING

Rock on with Watson's latest welding glove collection - Heavy Metal. Whether you're looking for welding gloves with heat protection, cut resistance, or a performance fit, these gloves will allow you to keep on rockin' no matter the work you do.