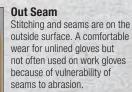

lity with no seams on the palm side to obstruct work or cause fatigue.



**Straight Thumb** A glove thumb that normally lies straight with the index finger.



Inset Thumb Thumb set into palm. Gives greater dexterity and comfort

#### **EXTRA FEATURES**

Extra features can be added on to the glove to provide additional protection in critical wear areas.



**Double Palm** An additional piece of leather is stitched to either the inside or outside of the palm for reinforcement.



**Leather Gore** Triangular piece of leather added to gauntlet cuffs to accommodate covering clothing.



**Pulse Protector** Leather reinforcement added to the cuff to the protect the inside wrist area.



**Rubber Components** Rubber components can be added to the glove to provide pinch and impact protection









Welted Seams

A thin piece of leather sewn

into the seam to strengthen

it and protect from sparks.

Often a welt is used in the

seam at the crotch of the

A band of leather across the back of a glove, covering the knuckle area for additional protection.

**Thumb Saddle** Thumb saddle added on the thumb seam to provide additional protection in critical wear areas

Reflective trim added on the outside of the glove to be seen in low light conditions



# WINTER PRODUCTS





#### 9436 Durabull

Cotton fleece lining, full-grain cowhide leather, Canadian roper style with snap back closure, made in Canada 436 unlined, size 6-13

Size 7-14



#### **RATINGS** I TECHNOLOGIES

#### 9836 Durabull

Cotton fleece lining, full-grain cowhide leather, Canadian roper style with snap back closure,