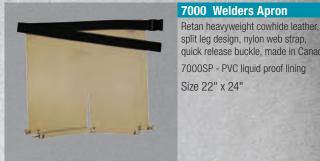

## SOWINTER

LEATHER | WELDERS | HIGH PERFORMANCE | COATED

**108 FABRIC** COTTON

**110**MULTI-PACK LEATHER | COATED | LINERS