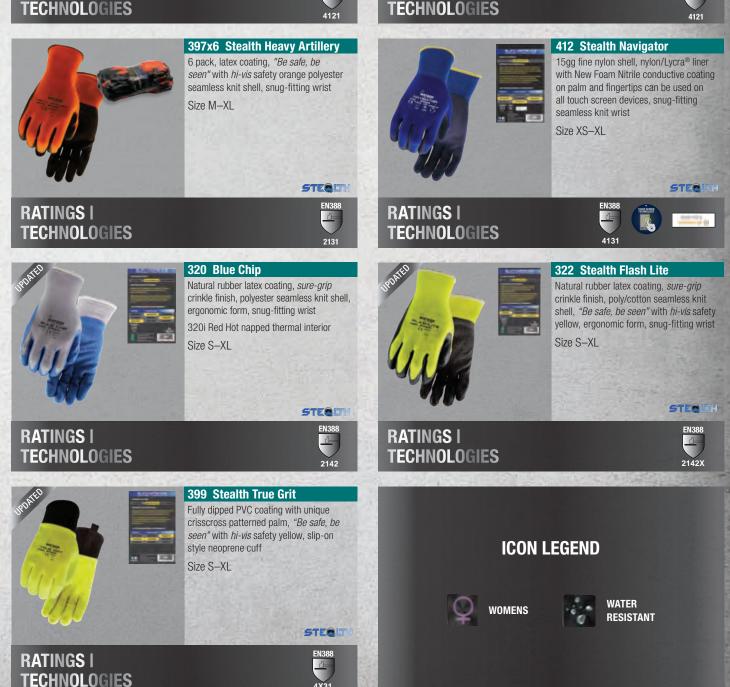

#### WasteNot™

WasteNot<sup>m</sup> is yarn that is made from 100% recycled plastic PET (polyethylene terephthalate – a form of polyester) bottles. Plastic bottles made from PET are recycled and turned into polyester to make our sustainable gloves. These gloves help the environment without the compromise in quality and performance.