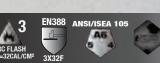

9547TPR 3M Thinsulate<sup>™</sup> C100 lining Size XXS-XXXL

ANSI/ISEA 105

EN388

3

ARC FLASH ATPV=32CAL/CM

2

9549TPR 3M Thinsulate<sup>™</sup> C100 lining 9549TPR1F One finger mitt Size XS-XXXL

ANSI/ISEA 105 3 **\$**2 ARC FLASH ATPV=32CAL/