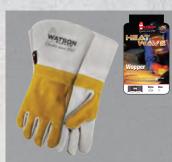

#### 9346 Expedition North

Heavy sherpa lining, full-grain cowhide leather, shirred elastic wrist, short cuff lined with heavy borg, made in Canada

Size 10-12

| CHEMICAL | LEATHER | LEATHER COMBO | WINTER | FABRIC | MULTI-PACK