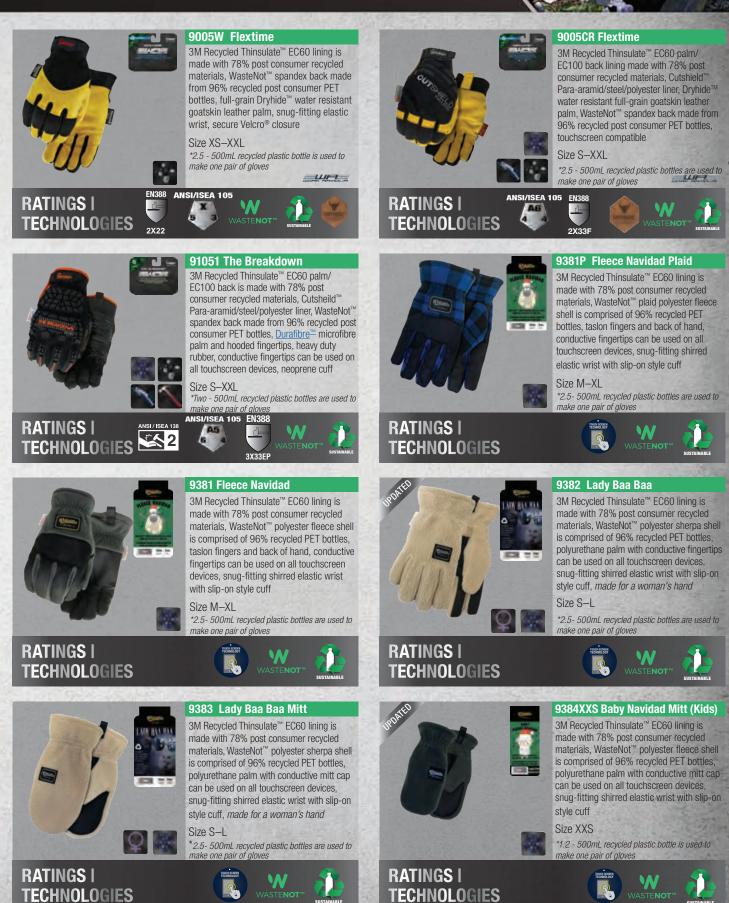

#### 9383XXS Baby Baa Baa Mitt (Kids)

3M Recycled Thinsulate<sup>™</sup> EC60 lining is made with 78% post consumer recycled materials, WasteNot<sup>™</sup> polyester sherpa shell is comprised of 96% recycled PET bottles, polyurethane palm with conductive mitt cap can be used on all touchscreen devices, snug-fitting shirred elastic wrist with slip-on style cuff

Size XXS

\*1.2 - 500mL recycled plastic bottle is used to make one nair of aloves