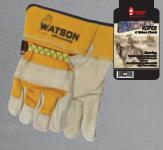

7 Circuit Breaker**

Full-grain cowhide leather, stitched with Kevlar® thread, pulse protector, extra wide thumb strap, 3-finger back with winged thumb, snug-fitting shirred elastic wrist with a 5 1/2" reflective cuff, leather gore with binding trim

Size M-XL EN388 2222

# **RATINGS** |

### EN388 4





WATER RESISTANT

CUT RESISTANT

OIL RESISTANT





# LEATHER COMBO PRODUCTS

4

Na So

WATSON GLOVES LEATHER COMBO

# **LEATHER COMBO**



#### 4002 Red Baron

Premium full-grain cowhide leather, cotton drill back, shirred elastic wrist, slip-on style safety cuff, unlined 94002 Heavy Sherpa Lining 94002XXS Baby Baron (Kids) Size S–XXL



#### 4019 Buffalo Bill

Full-grain buffalo leather, cotton drill back, outside elastic wrist, slip-on style safety cuff Size OS

RATINGS I TECHNOLOGIES



#### **4021 American Roper** *A Watson Classic*, premium full-grain

cowhide leather, cotton drill back, outside elastic wrist, rubberized safety cuff 4021 Size L

4020 Size S 4022 Size XL



**RATINGS** I

**TECHNOLOGIES** 

#### 4033 Gung Ho

Full-grain cowhide leather, cotton drill back, outside elastic wrist, extended 4" safety cuff

Size OS

#### RATINGS I TECHNOLOGIES



#### 6266 Ms. Liberty

Premium full-grain pigskin leather, cotton drill back, shirred elastic wrist, slip-on style safety cuff, *made for a woman's hand* 96266 fleece over foam lining Size OS

#### RATINGS I Technologies



#### A281BB Poor Boy

Economy-grade full-grain cowhide leather, cotton drill back, palm patch, shirred elastic wrist, slip-on style safety cuff Size OS

#### RATINGS I Technologies



A281DP Dou