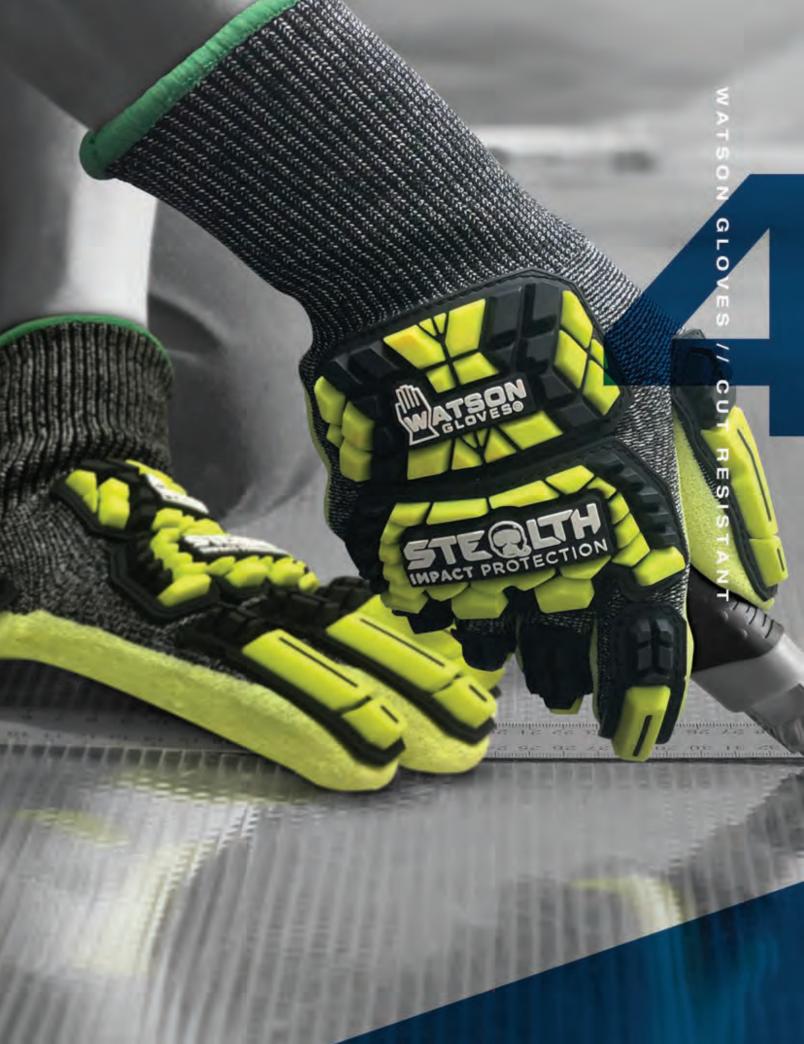

### **COATED**

The Stealth brand of seamless knit gloves offers a second skin fit for maximum dexterity. Our gloves come in a variety of liners and dips including polyurethane, nitrile and latex. Also in the Stealth brand is a range of cut resistant gloves with varying degrees of cut protection for all your extra hand protection needs. If you're looking for work gloves with high dexterity, excellent grip, and comfort, then Stealth is the brand for you.