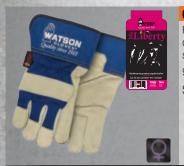

TS

4

Na So

WATSON GLOVES LEATHER COMBO

# **LEATHER COMBO**



#### 4002 Red Baron

Premium full-grain cowhide leather, cotton drill back, shirred elastic wrist, slip-on style safety cuff, unlined 94002 Heavy Sherpa Lining 94002XXS Baby Baron (Kids) Size S–XXL



#### 4019 Buffalo Bill

Full-grain buffalo leather, cotton drill back, outside elastic wrist, slip-on style safety cuff Size OS

RATINGS I TECHNOLOGIES



#### **4021 American Roper** *A Watson Classic*, premium full-grain

cowhide leather, cotton drill back, outside elastic wrist, rubberized safety cuff 4021 Size L

4020 Size S 4022 Size XL



**RATINGS** I

**TECHNOLOGIES** 

#### 4033 Gung Ho

Full-grain cowhide leather, cotton drill back, outside elastic wrist, extended 4" safety cuff

Size OS

#### RATINGS I TECHNOLOGIES



#### 6266 Ms. Liberty

Premium full-grain pigskin leather, cotton drill back, shirred elastic wrist, slip-on style safety cuff, *made for a woman's hand* 96266 fleece over foam lining Size OS

#### RATINGS I Technologies



#### A281BB Poor Boy

Economy-grade full-grain cowhide leather, cotton drill back, palm patch, shirred elastic wrist, slip-on style safety cuff Size OS

#### RATINGS I Technologies



A281DP Double Trouble

Premium full-grain cowhide leather, 1/4 cotton drill back, inside double leather palm and finger, outside elastic wrist, slip-on style safety cuff Size OS

#### RATINGS I TECHNOLOGIES

**TECHNOLOGIES** 



#### A281E Longhorn

Economy-grade full-grain cowhide leather, cotton drill back, outside elastic wrist, slip-on style safety cuff A281EW Size S

Size M–XXL



#