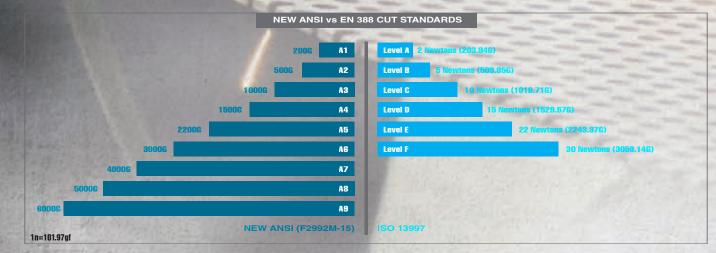

#### CUT RESISTANT STANDARD

In January 2016 the American National Standards Institute (ANSI) introduced a new standard called the ANSI/ISEA 105. The goal for updating this standard was to create consistency between ANSI and EN388 methods as well as to account of the recent advances in cut resistant yarns and technologies. Both the new ANSI F2992-15 cut test method and EN ISO 13997 now use the same TDM-100 machines and as a result, their scores now roughly correlate as you can see illustrated in the chart below.

The 2016 revision of the ANSI/ISEA 105 standard is a more expanded level of classification of cut resistance:

• The ANSI ASTM F2992-15 cut test method now features 9 levels of cut resistance: A1-A9 with smaller increments between levels

• Additional levels have also been added to the higher end of the cut resistance scale to account for new cut resistant materials and technologies coming on to the market.

For the EN 388 cut test ratings, both the Coup Test cut score and ISO 13997 rating are required to be represented on the En 388 score

• The new ISO 13997 rating is represented by the letters A-F at the end of the score