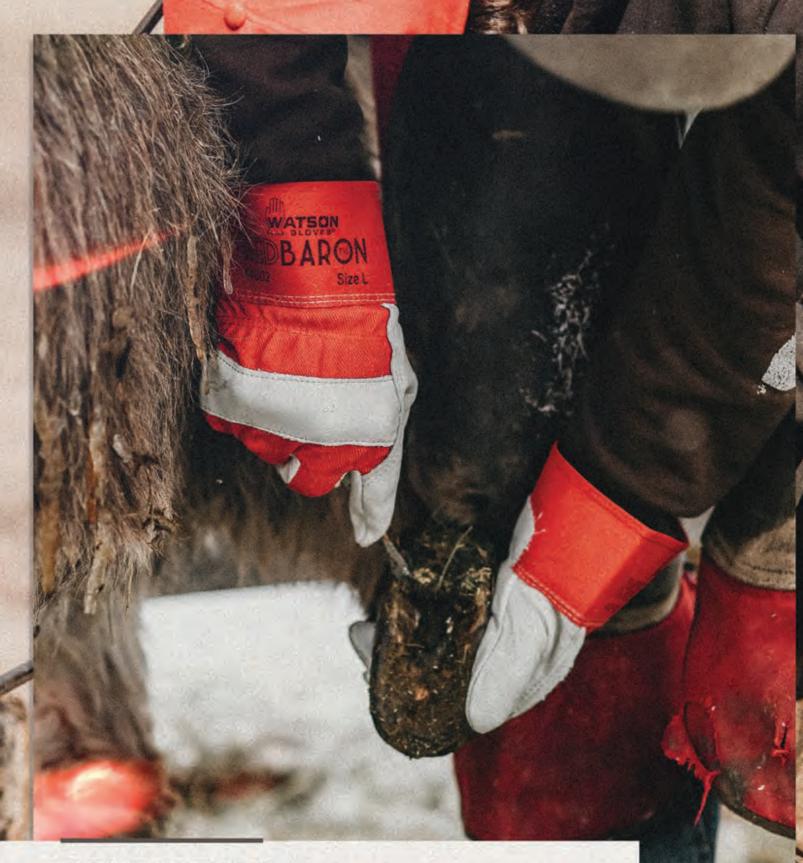

#### 94001 Red Baron Gauntlet

Heavy sherpa lining, premium full-grain cowhide leather, WasteNot<sup>™</sup> spandex back made from recycled post consumer PET bottles, shirred elastic wrist, snug-fitting shirred elastic wrist, gauntlet style cuff

Size S-XL

\*Four - 500mL recycled plastic bottles are used to make one pair of gloves