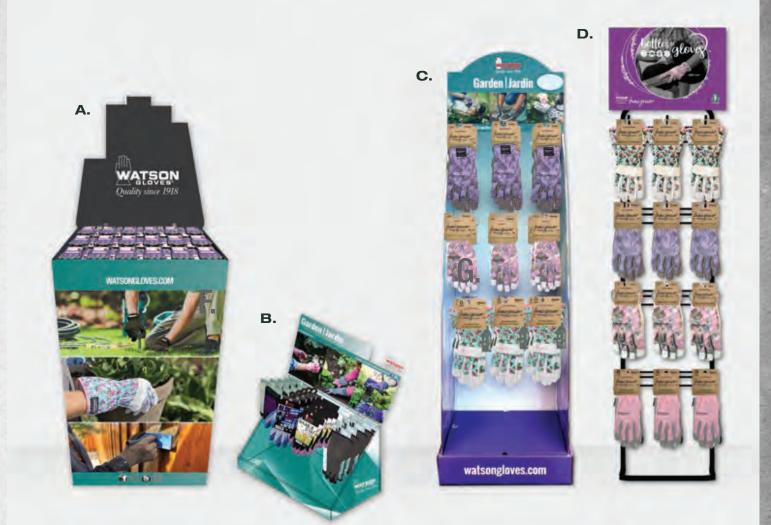

## GARDEN124

BIODEGRADABLE RECLAIM™ | RECYCLED WASTENOT™

LEATHER130

MOTORCYCLE | RECREATIONAL | BARBEQUE

WINTER134 RECREATIONAL | TOQUE | SLIPPERS

### **ECO-CONSCIOUS**

Homegrown<sup>™</sup> is an environmentally sustainable line of gardening gloves, which uses our new WasteNot<sup>™</sup> yarn in a variety of ways. WasteNot<sup>™</sup> yarn is made from 100% RPET. Some styles, such as our new 204 Sparrow, feature a spandex back that is made up of 96% recycled WasteNot<sup>™</sup> yarn, while others, such as the 375 Karma, is made up of 25% (+/- 2%) recycled WasteNot™ yarn - that's equal to one whole recycled water bottle (500ml) used to make one pair of these gloves! Our new Homegrown<sup>™</sup> brand is perfect for hard working gardeners that make informed choices about the products they buy and their environmental impact.