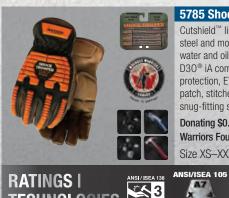

#### 5785 Shock Trooper

冬2

Cutshield<sup>™</sup> liner made from P-aramid, steel and modacrylic fibres, Dryhide<sup>™</sup> water and oil resistant goatskin leather, D30<sup>®</sup> iA components for enhanced impact protection, EVA padded palm and wrist patch, stitched with Kevlar<sup>®</sup> thread, snua-fitting shirred elastic wrist

Donating \$0.50 per pair to Wounded Warriors Foundation

Size XS–XXXL

EN388

2X43FF

3

STORM TROOPER