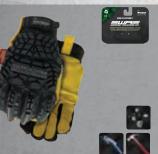

#### 547TPR Van Goat

Cutshield<sup>™</sup> premium P-aramid/steel/ polyester liner, Dryhide<sup>™</sup> water and oil resistant full-grain goatskin leather, flame resistant heavy duty rubber on back of hand, fingers and wrist, stitched with Kevlar<sup>®</sup> thread, drivers style with ergonomic inset thumb, snug-fitting shirred elastic wrist

9547TPR 3M Thinsulate<sup>™</sup> C100 lining Size XXS–XXXL