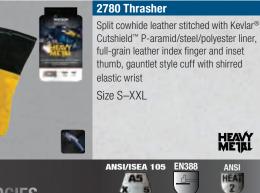

#### HEAVY

#### **RATINGS** I **TECHNOLOGIES**

2782 Fired Up Split cowhide leather stitched with Kevlar® thread, Cutshield<sup>™</sup> P-aramid/steel/ polyester liner, full-grain leather palm, inset thumb and fingertips, gauntlet style cuff with shirred elastic wrist, made for a woman's hand

Size S-M

Size S-XXL

#### RATINGS I TECHNOLOGIES

HEAVY