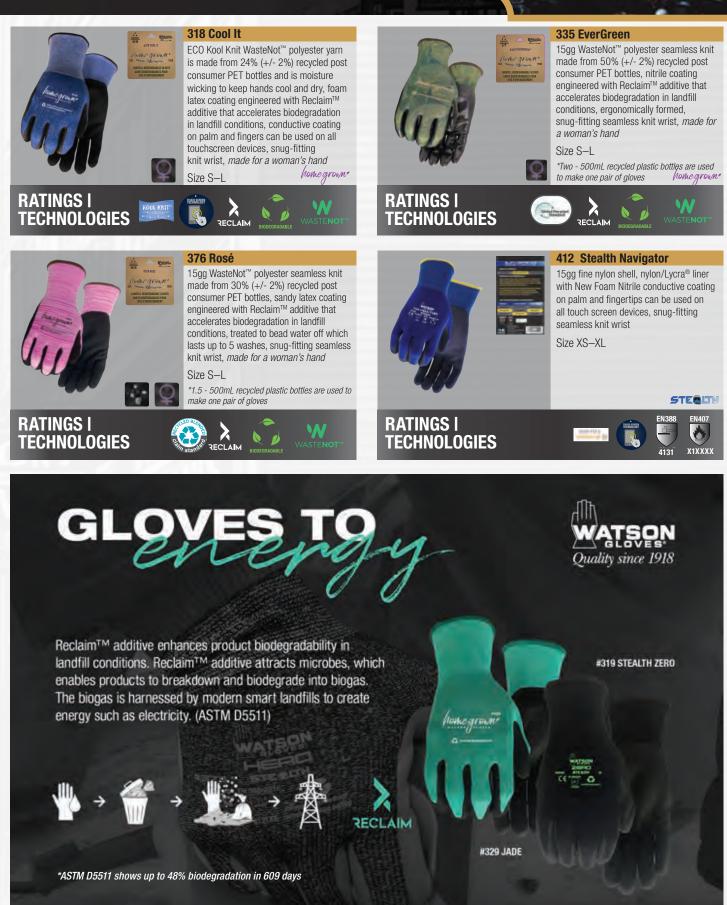

#### **317 Lite As A Feather**

15gg WasteNot<sup>™</sup> polyester seamless knit made from 50% (+/- 2%) recycled post consumer PET bottles, lightweight polyurethane coating engineered with Reclaim<sup>™</sup> additive that accelerates biodegradation in landfill conditions, ergonomically formed, snug-fitting seamless knit wrist. made for a woman's hand

#### Size S-L

\*1.6 - 500mL recycled plastic bottles are used to make one pair of gloves

RATINGS I **TECHNOLOGIES** 

RATINGS I

1

16 SUSTAINABLE | HIGH PERFORMANCE | COATED | CUT RESISTANT | DISPOSABLES

17

EN388