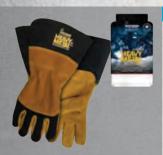

### WELDING

Rock on with Watson's latest welding glove collection - Heavy Metal. Whether you're looking for welding gloves with heat protection, cut resistance, or a performance fit, these gloves will allow you to keep on rockin' no matter the work you do.