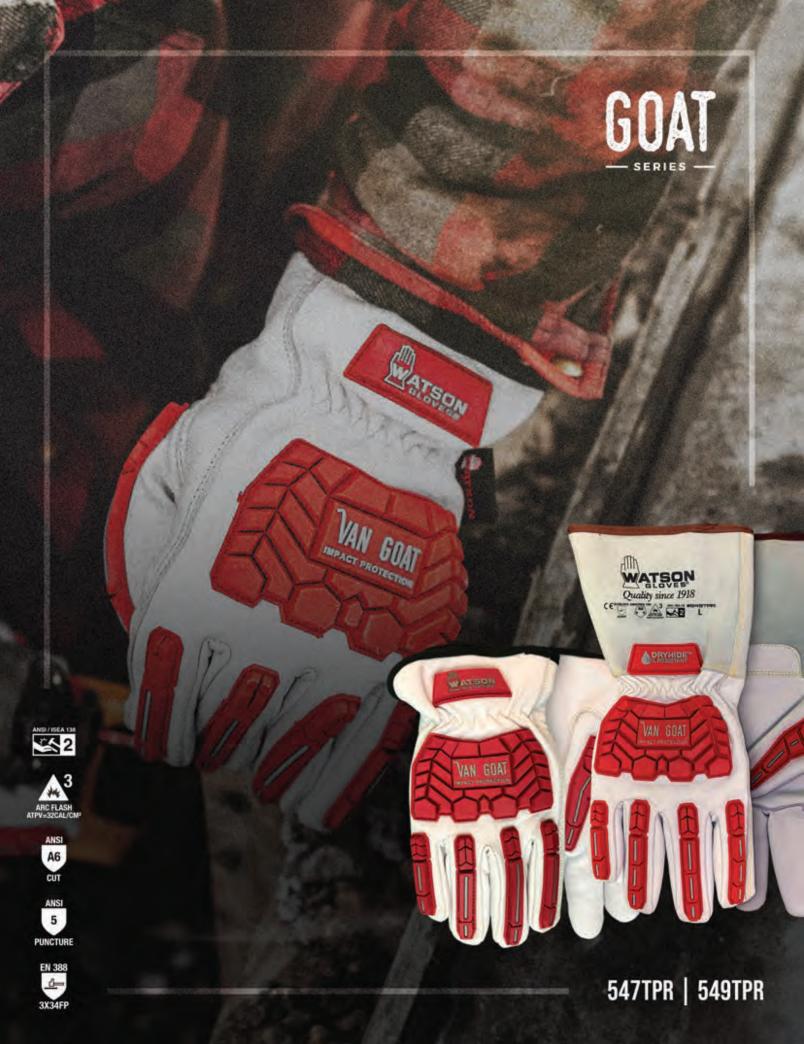

#### 547 Van Goat

Cutsheild<sup>™</sup> P-aramid/polyester/glass liner, Dryhide<sup>™</sup> water and oil resistant full-grain goatskin leather, drivers style with inset thumb, snug-fitting shirred elastic wrist, slip-on style cuff

ANSI/ISEA 10

Size XXS-XXL

3

#### 549 Van Goat

Cutshield<sup>™</sup> Para-aramid/steel/polvester liner. Drvhide<sup>™</sup> water and oil resistant full-grain goatskin leather, gunn cut, wing thumb, pulse protector, gauntlet style cuff Size M-XXL

#### **RATINGS** I TECHNOLOGIES

RATINGS I

RATINGS I

**TECHNOLOGIES** 

547TPR Van Goat Cutshield<sup>™</sup> premium P-aramid/steel/ polyester liner, Dryhide<sup>™</sup> water and oil resistant full-grain goatskin leather, flame resistant heavy duty rubber on back of hand, fingers and wrist, stitched with Kevlar® thread, drivers style with ergonomic inset thumb, snug-fitting shirred elastic wrist

9547TPR 3M Thinsulate<sup>™</sup> C100 lining Size XXS-XXXL

ANSI/ISEA 105

EN388

3

ARC FLASH ATPV=32CAL/CM

2