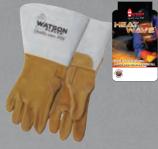

, gauntlet style cuff with leather gore, made in Canada

1034AW 100% wool lined back 1034AT 3M Thinsulate<sup>™</sup> C100







RATINGS I TECHNOLOGIES

### 1039RTA Meltdown

Heat treated split cowhide on palm, stitched with Kevlar® thread, wool full sock lining, heat protective fully aluminized back and top of thumb, 9" wide extended gauntlet cuff with Velcro closure, proudly made in our local Burnaby, BC factory

Size S–XXL





#### 1034 Wopper

Lightweight split cowhide leather palm, split cowhide and cotton fleece lined back, gunn cut design with wing thumb, 1.5" leather band seam protector, welted seams, stitched with Kevlar® thread, gauntlet style cuff with leather gore, made in Canada

1034T 3M Thinsulate<sup>™</sup> C100 lining Size 9-12

#### **RATINGS** I TECHNOLOGIES



WAVE



#### **RATINGS** I TECHNOLOGIES

#### 285 Buck-Tex

Split elk hide leather, gunn cut design with straight thumb, leather reinforced thumb saddle and left hand back patch, stitched with Kevlar® thread, gauntlet style cuff with leather gore, unlined, made in Canada

Size 9-12





#### 525 Buckweld

Split elk hide, clute cut design with straight thumb, leather reinforced thumb saddle and left hand back patch, stitched with Kevlar® thread, gauntlet style cuff with leather gore. unlined, made in Canada

9525 cotton fleece lining, size 9-13 9525T 3M Thinsulate<sup>™</sup> C100 lining

263AW What the Buck

unlined, made in Canada

Size 7-13

Split deerskin leather, clute cut design

with straight thumb, leather reinforced

gauntlet style cuff with leather gore,

thumb saddle, stitched with Kev