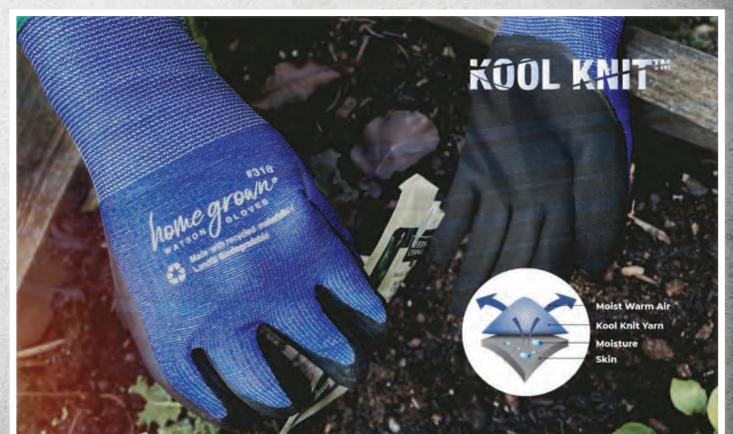

### KOOLKNITT PERGRMANCE VARI KEEPS HANDS COOL, DRY AND COMFORTABLE TBRE PERFORMANIE KOOL KING RADE WOG MAINS AU FRAIS, AU SEC ET CONFORTABLES

### **KOOL KNIT PERFORMANCE YARN**

Kool Knit<sup>™</sup> performance yarn wicks away sweat from the skin, is quick drying and exceptionally comfortable to wear.