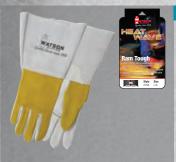

### WELDING

Rock on with Watson's latest welding glove collection - Heavy Metal. Whether you're looking for welding gloves with heat protection, cut resistance, or a performance fit, these gloves will allow you to keep on rockin' no matter the work you do.

Heat Wave is our brand of welding gloves for all of your fabricating, Stick, Tig & Mig welding needs. Our gloves come in variety of fits, styles and gauntlet lengths and are available in both full grain and split leather for excellent protection. There are also lined styles to keep your hands warm while welding in the cold. Heat Wave is the trusted brand in the welding industry.