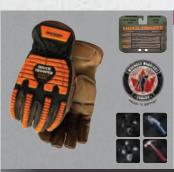

#### 547TPR Van Goat

Cutshield<sup>™</sup> premium P-aramid/steel/ polyester liner, Dryhide<sup>™</sup> water and oil resistant full-grain goatskin leather, flame resistant heavy duty rubber on back of hand, fingers and wrist, stitched with Kevlar<sup>®</sup> thread, drivers style with ergonomic inset thumb, snug-fitting shirred elastic wrist

9547TPR 3M Thinsulate<sup>™</sup> C100 lining Size XXS–XXXL