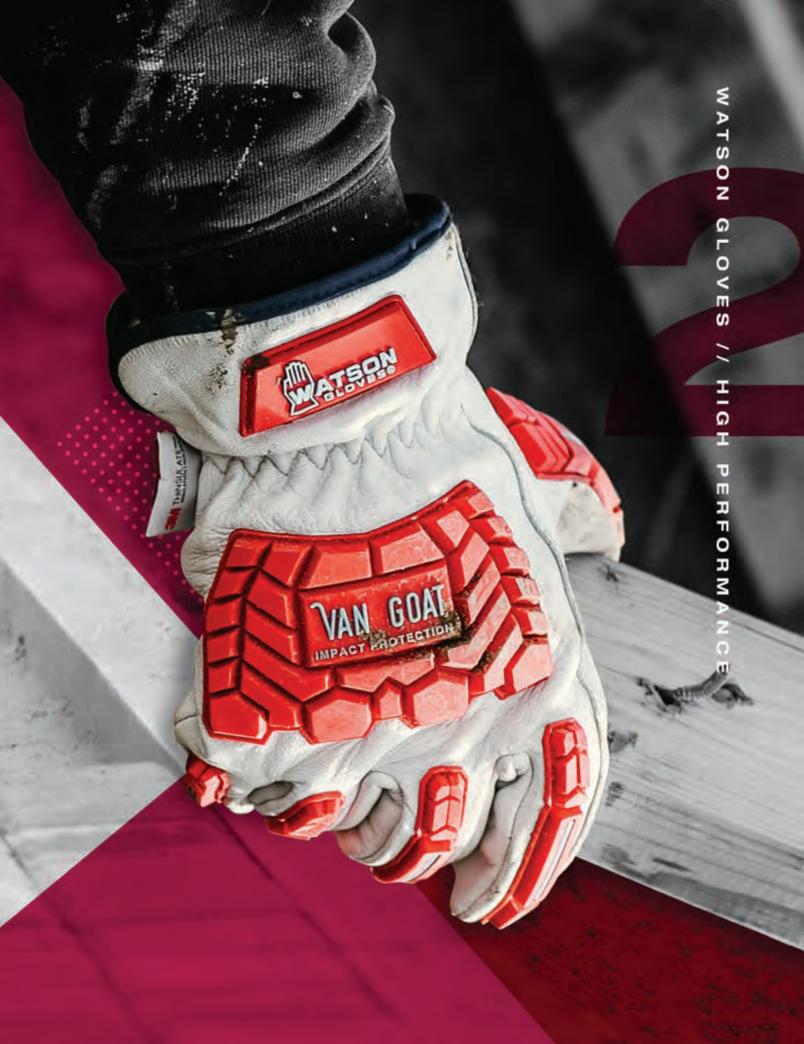

#### 547TPR Van Goat

Cutshield<sup>™</sup> premium P-aramid/steel/ polyester liner, Dryhide<sup>™</sup> water and oil resistant full-grain goatskin leather, flame resistant heavy duty rubber on back of hand, fingers and wrist, stitched with Kevlar<sup>®</sup> thread, drivers style with ergonomic inset thumb, snug-fitting shirred elastic wrist

#### 547 Van Goat

Cutsheild<sup>™</sup> P-aramid/polyester/glass liner, Dryhide<sup>™</sup> water and oil resistant full-grain goatskin leather, drivers style with inset thumb, snug-fitting shirred elastic wrist, slip-on style cuff