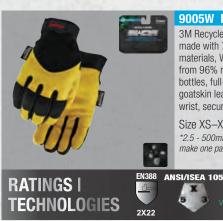

### **3M RECYCLED THINSULATE™ - INSULATION**

Recycled Thinsulate<sup>™</sup> (Type EC) from 3M is made from 78% post consumer recycled plastic water bottles. 1-3 500mL plastic bottle is used in each pair of gloves. Watson Gloves is the first industrial glove manufacturer to use this innovation.