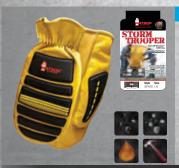

### **CANADIAN MADE**

We have been proudly making gloves in our Canadian factory since 1918. Located at our Head Office in Burnaby, BC, the factory produces over 30 styles ranging from traditional leather drivers to our best selling industrial glove, the Storm Trooper. The Storm Trooper series is the original leather hybrid glove which features the perfect mix of a hard wearing leather glove with FR impact protection components.