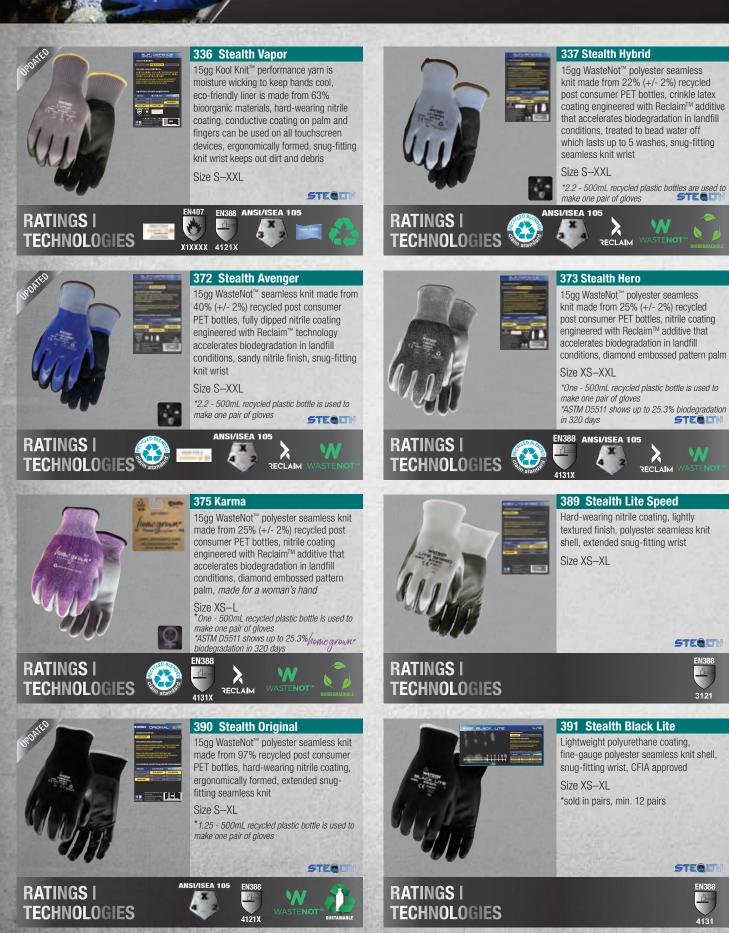

### 9337 Stealth Hybrid

FN388

4843

Brushed acrylic interior, 10gg WasteNot™ polyester seamless knit is made from 23% (+/- 2%) recycled PET bottles, ecoconscious biodegradable crinkle latex coating engineered with Reclaim<sup>™</sup> technology accelerates biodegradation in landfill conditions, treated to bead water off which lasts up to 5 washes, snug-fitting knit wrist Size S-XL

STERLT

\*2.6 - 500mL recycled plastic bottles are used to make one pair of gloves STERL

Style Size

#### 1051 The Breakdown

Cutsheild<sup>™</sup> Para-aramid/steel/polyester liner, WasteNot<sup>™</sup> spandex back made from 96% recycled post consumer PET bottles, Durafibre<sup>™</sup> microfibre palm and hooded fingertips, silicone printed palm, PVC thumb saddle, heavy duty rubber, conductive fingertips can be used on all touchscreen devices, neoprene cuff with Velcro® closure

Size S-XXL

A5

\*Two - 500mL recycled plastic bottles are used to make one pair of gloves ANSI/ISEA 105 EN388

4X33EF

46 SUSTAINABLE | HIGH PERFORMANCE | COATED | GUT MESISTANT | DISPOSABLES

**TECHNOLOGIES** 

#### **317 Lite As A Feather**

15gg WasteNot<sup>™</sup> polyester seamless knit made from 50% (+/- 2%) recycled post consumer PET bottles, lightweight polyurethane coating engineered with Reclaim<sup>™</sup> additive that accelerates biodegradation in landfill conditions, ergonomically formed, snug-fitting seamless knit wrist. made for a woman's hand

#### Size S-L

\*1.6 - 500mL recycled plastic bottles are used to make one pair of gloves

RATINGS I **TECHNOLOGIES** 

RATINGS I

1

16 SUSTAINABLE | HIGH PERFORMANCE | COATED | CUT RESISTANT | DISPOSABLES

17

EN388

#### WG1 Dura Dip

Double-dipped PVC, *sure-grip* textured finish, snug-fitting knit wrist WG12 fully coated, 12" gauntlet WG14 fully coated, 14" gauntlet

WG18 fully coated, 18" gauntlet Size OS

DIZE US

#### RATINGS I TECHNOLOGIES

EN388

4

4142X

Double-dipped PVC, *sure-grip* textured finish, 14" gauntlet WG12 - 12" WG18 - 18" Size OS

EN374-5:2016

D

VIRUS