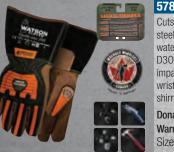

#### 5785G Shock Trooper

2

Cutshield<sup>™</sup> liner made from P-aramid, steel and modacrylic fibres, Dryhide<sup>™</sup> water and oil resistant goatskin leather, D30<sup>®</sup> iA components for enhanced impact protection, EVA padded palm and wrist patch, stitched with Kevlar<sup>®</sup> thread, shirred elastic wrist, gauntlet style cuff

Donating \$0.50 per pair to Wounded Warriors Foundation Size XS-XXXL