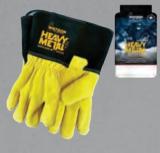

### WELDING

Rock on with Watson's latest welding glove collection - Heavy Metal. Whether you're looking for welding gloves with heat protection, cut resistance, or a performance fit, these gloves will allow you to keep on rockin' no matter the work you do.