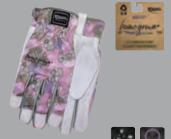

#### 204 Sparrow Spandex back made with WasteNot<sup>™</sup> yarn

is comprised of 96% recycled PET bottles, microfibre palm, silicone printed palm, hooded fingertips and knuckle bar, snug-fitting shirred elastic wrist with slip-on style cuff, made for a woman's hand