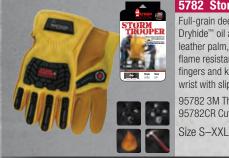

fingers and knuckle bar, shirred elastic wrist with 4.5" gauntlet style cuff

Dryhide<sup>™</sup> oil and water resistant cowhide

leather palm, stitched with Kevlar® thread,

5782G Storm Trooper

5782 Storm Trooper

Full-grain deerskin leather back with Dryhide<sup>™</sup> oil and water resistant cowhide leather palm, stitched with Kevlar<sup>®</sup> thread, flame resistant heavy duty rubber on fingers and knuckle bar, shirred elastic wrist with slip-on style cuff

95782 3M Thinsulate<sup>™</sup> C100 lining 95782CR Cut Resistant ANSI A5

> STORM TROOPER