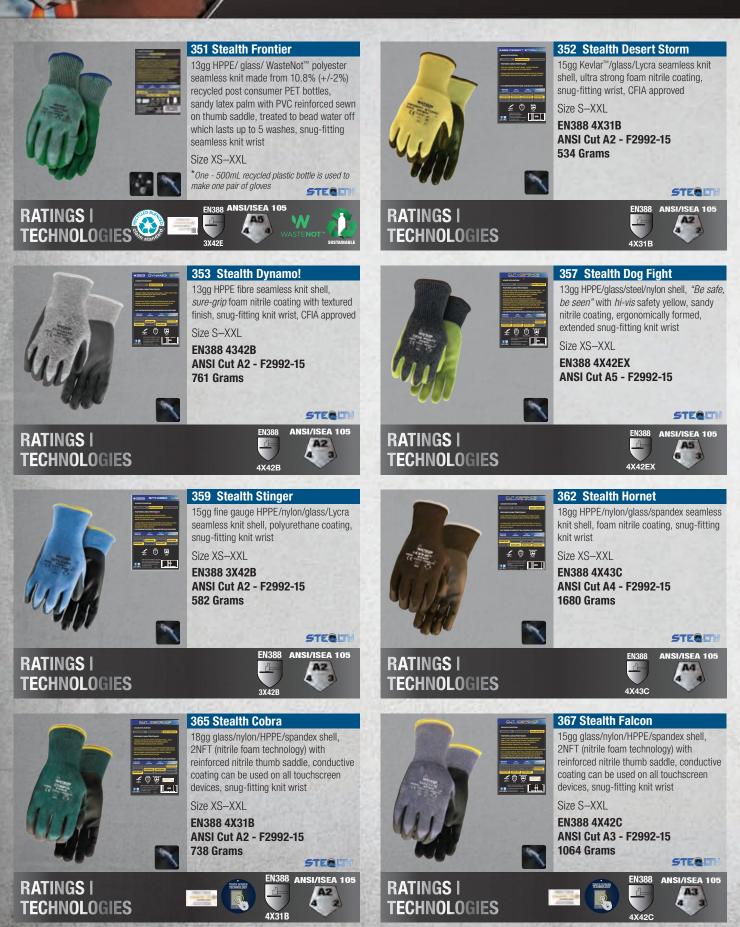

#### #351 STEALTH FRONTIER

• 13gg HPPE/ glass/ WasteNot™ polyester seamless knit made trom 10.8% (+/-2%) recycled post consumer PET bottles provides ANSI A5 cut protection • Sandy latex palm with PVC reinforced sewn on thumb saddle

#### #387TPR **ORANGE CRUSH**

 13GG HPPE/glass//steel/WasteNot™ Polyester seamless knit made from 5.2% (+/-2%) recycled post consumer PET bottles • First layer waterproof full dip flat nitrile and second layer sandy nitrile palm

#### #379 STEALTH PHOENIX

TERLTH

• 18gg HPPE/ glass/ WasteNot™ polyester seamless knit made from 9.6% (+/-2%) recycled post consumer PET bottles provides ANSI A4 cut protection • Premium sandy nitrile paim with reinforced thumb saddle

#### #388 STEALTH CYCLONE

 18gg HPPE / WasteNot<sup>™</sup> polyester seamless knll made from 12% (+/-2%) recycled post consumer PET bollies provides ANSI A2 cut protection • Premium sandy nitrile pair with reinforced thumb saddle