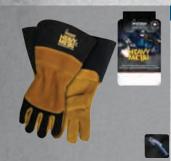

#### 5785G Shock Trooper

2

Cutshield<sup>™</sup> liner made from P-aramid, steel and modacrylic fibres, Dryhide<sup>™</sup> water and oil resistant goatskin leather, D30<sup>®</sup> iA components for enhanced impact protection, EVA padded palm and wrist patch, stitched with Kevlar<sup>®</sup> thread, shirred elastic wrist, gauntlet style cuff

Donating \$0.50 per pair to Wounded Warriors Foundation Size XS-XXXL