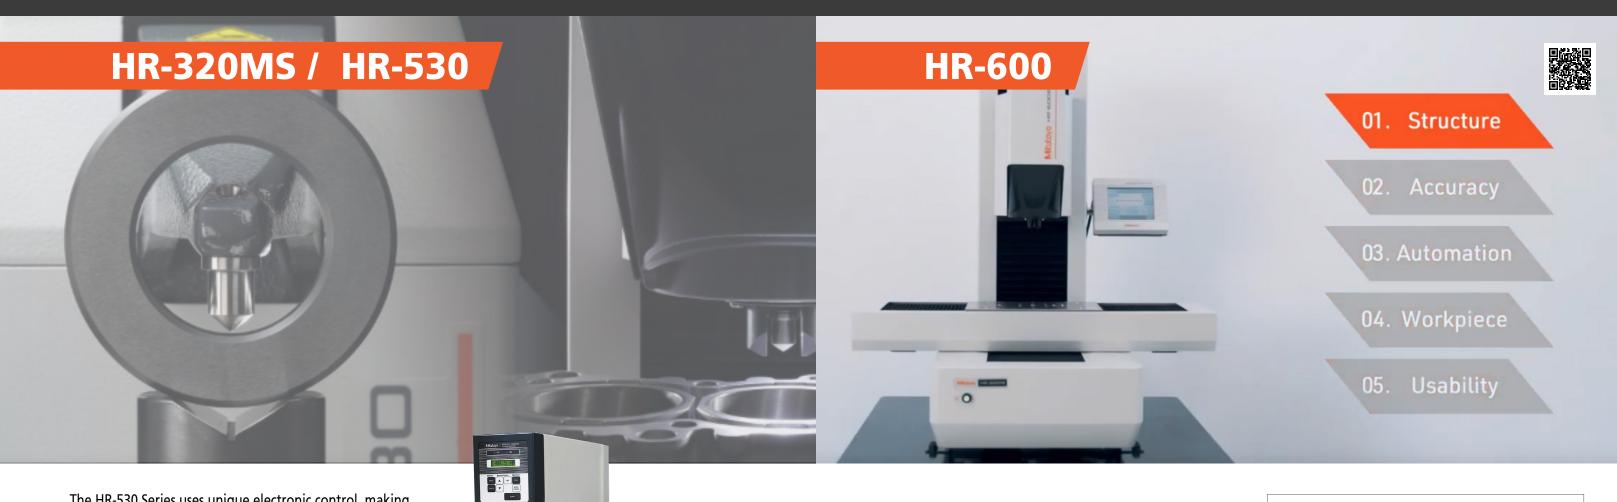

www.dgisupply.ca

FOLLOW US LIKE US DEL SUPPLY

1-800-923-6255

The HR-530 Series uses unique electronic control, making it highly versatile by enabling Brinell hardness testing as well as load-sequence hardness testing of plastics, plus Rockwell and Rockwell Superficial hardness testing.

## DIGITAL ROCKWELL HARDNESS TESTER HR-530

Order No. 810-237 List Price \$19,250.00 **PROMO** 

\$17,325.00

HR-320MS

**View Product Information** 

Mitutoyo's newly redesigned HR-600 Series is a High-End CNC Rockwell Hardness Testing Machine. The HR-600 Series delivers hardness testing that defies conventional thinking, combining innovative design and functionality that enables a wide variety of measurements.

The HR-600 supports both Rockwell Hardness and Brinell Hardness Tests on a single machine, expanding the range of available measurements. The machine's high resolution load cell developed uniquely by Mitutoyo allows for high-precision test load feedback control and useability on the ground. This series is the first Hardness tester with moving heads.