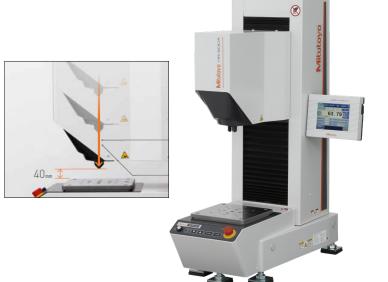

## DIGITAL ROCKWELL HARDNESS TESTER HR-530

Order No. 810-237 List Price \$19,250.00 **PROMO** 

\$17,325.00

HR-320MS

**View Product Information** 

Mitutoyo's newly redesigned HR-600 Series is a High-End CNC Rockwell Hardness Testing Machine. The HR-600 Series delivers hardness testing that defies conventional thinking, combining innovative design and functionality that enables a wide variety of measurements.

The HR-600 supports both Rockwell Hardness and Brinell Hardness Tests on a single machine, expanding the range of available measurements. The machine's high resolution load cell developed uniquely by Mitutoyo allows for high-precision test load feedback control and useability on the ground. This series is the first Hardness tester with moving heads.