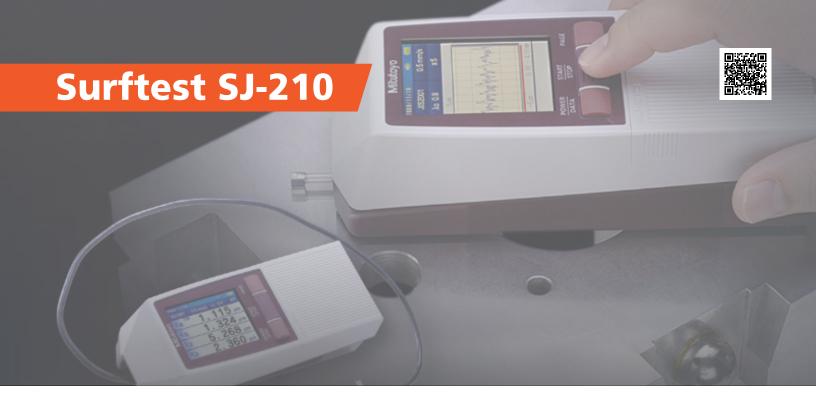

#### SURFTEST SJ-210, 0.75MN

Order No. 178-561-11A

**LIST PRICE** 

\$3,038.00

#### SURFTEST SJ-210, 4MN

Order No. 178-561-12A

**LIST PRICE** 

\$3,038.00

**View Product Information** 

Mitutoyo's Surftest SJ-210 is a user-friendly Surface Roughness Measurement Instrument designed as a handheld tool that can be carried with you and used on-site.

The SJ-210 Series has a high functional detector and drive unit with a large LCD for excellent readability. All Surface Roughness Measurement instruments also have a high-speed USB interface which allows them to collect data via wire or wireless U-WAVE technology tools.